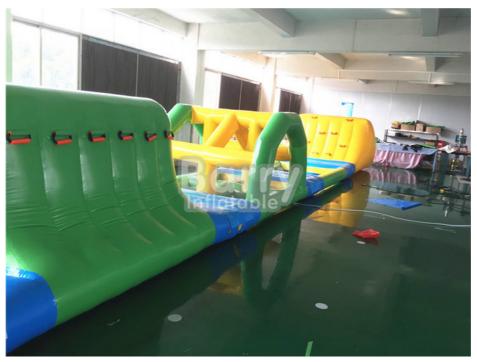

ew                         |
| Material             | 0.6~0.9mm PVC tarpaulin     |
| Processing technique | High frequency and hot wind |
| Length               | 28m                         |
| Pattern              | Painting, logo, etc         |
| Product accessory    | Repair kits, blower         |
| Packing weight       | 0.7~1.3 kg                  |
| Certificate          | CE, ISO, EN71               |
| OEM/ODM              | Yes                         |
| MOQ                  | 1 piece                     |
| Packing and shipping | Standard export carton case |
| Delivery time        | 7-15 working days           |
| Warranty             | 2 year                      |
| Payment              | 50% Deposit                 |
|                      |                             |



If you are interested in any inflatable products, contact us for quick response! 24 hours online support available!

Guangzhou Barry Industrial Co., Ltd

+86-18988930803

burt@inflatableschina.cn

inflatables-toy.com

No.3A07, Fanghua Road, Xinghangguoji Renhe Town, Baiyun District, Guangzhou China