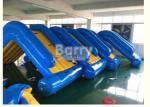

# Commercial 4 \* 2 \* 2M Floating Water Inflatable Slide With 0.9mm PVC Tarpaulin

#### Commerical 4x2x2M Floating Water Inflatable Slide with 0.9mm PVC tarpaulin