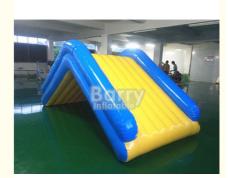

# Commercial 4 \* 2 \* 2M Floating Water Inflatable Slide With 0.9mm PVC Tarpaulin

#### Commerical 4x2x2M Floating Water Inflatable Slide with 0.9mm PVC tarpaulin