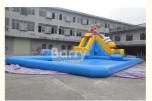

# CE Certificate Inflatable Water Park, Inflatable Pool With Piranha Slide with Pool

#### CE certificate aquapark inflatable water park ,inflatable pool with piranha slide

| Material       | Plato 0.55mm PVC Tarpaulin |
|----------------|----------------------------|
| Color          | can be customized          |
| Size           | 22X12m or customzied       |
| Accessory      | CE air blower,repair kit   |
| inflating time | 3-5minutes                 |
| MOQ            | 1 piece                    |
| OEM            | Acceptable                 |
| Certification  | CE/EN71/EN76/SGS           |