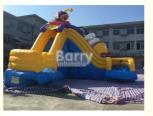

# CE Certificate Inflatable Water Park, Inflatable Pool With Piranha Slide with Pool

#### CE certificate aquapark inflatable water park ,inflatable pool with piranha slide

| Material       | Plato 0.55mm PVC Tarpaulin |
|----------------|----------------------------|
| Color          | can be customized          |
| Size           | 22X12m or customzied       |
| Accessory      | CE air blower,repair kit   |
| inflating time | 3-5minutes                 |
| MOQ            | 1 piece                    |
| OEM            | Acceptable                 |
| Certification  | CE/EN71/EN76/SGS           |