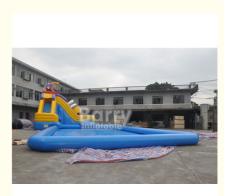

# CE Certificate Inflatable Water Park, Inflatable Pool With Piranha Slide with Pool

#### CE certificate aquapark inflatable water park ,inflatable pool with piranha slide

| Material       | Plato 0.55mm PVC Tarpaulin |
|----------------|----------------------------|
| Color          | can be customized          |
| Size           | 22X12m or customzied       |
| Accessory      | CE air blower,repair kit   |
| inflating time | 3-5minutes                 |
| MOQ            | 1 piece                    |
| OEM            | Acceptable                 |
| Certification  | CE/EN71/EN76/SGS           |