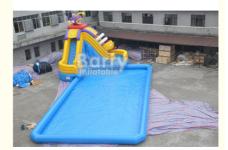

# CE Certificate Inflatable Water Park, Inflatable Pool With Piranha Slide with Pool

#### CE certificate aquapark inflatable water park ,inflatable pool with piranha slide

| Material       | Plato 0.55mm PVC Tarpaulin |
|----------------|----------------------------|
| Color          | can be customized          |
| Size           | 22X12m or customzied       |
| Accessory      | CE air blower,repair kit   |
| inflating time | 3-5minutes                 |
| MOQ            | 1 piece                    |
| OEM            | Acceptable                 |
| Certification  | CE/EN71/EN76/SGS           |