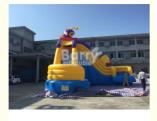

# CE Certificate Inflatable Water Park, Inflatable Pool With Piranha Slide with Pool

#### CE certificate aquapark inflatable water park ,inflatable pool with piranha slide

| Material       | Plato 0.55mm PVC Tarpaulin |
|----------------|----------------------------|
| Color          | can be customized          |
| Size           | 22X12m or customzied       |
| Accessory      | CE air blower,repair kit   |
| inflating time | 3-5minutes                 |
| MOQ            | 1 piece                    |
| OEM            | Acceptable                 |
| Certification  | CE/EN71/EN76/SGS           |