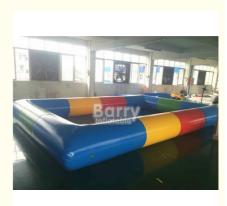

### Pool Type Inflatable Swimming Pool With Large Inflatable Pool Toys For Kids

### Introduction for inflatable pool

This is big inflatable pool .It can be many kinds of using way .Like ball pool, walking place for water ball, and swimming water pool or interactive game place .You can have your own printing on the pool for advertising.Sometimes such kind of inflatable water pools can be used for birthday party, company event for promotion as well.