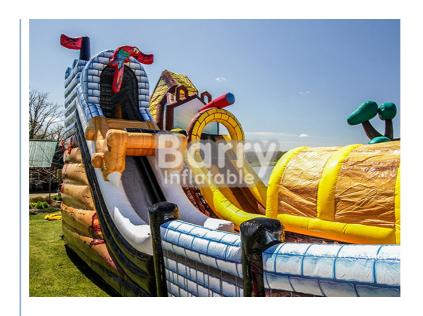

# **Product Description**

Commercial use kingdom of pirates slide inflatable obstacle course with bounce

### Descrption:

Area Required 60ft x 18ft x 20ft

Get your heart racing as you jump, climb, crawl and slide your way through one of our many obstacle courses. These inflatable interactive courses are great for kids and adults. Available in a wide range of colours and themes to choose from there is sure to be something that the whole family will love! Obstacle courses are the perfect addition to corporate events,