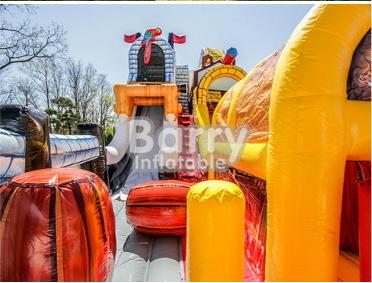

# **Product Description**

Commercial use kingdom of pirates slide inflatable obstacle course with bounce

### Descrption:

Area Required 60ft x 18ft x 20ft

Get your heart racing as you jump, climb, crawl and slide your way through one of our many obstacle courses. These inflatable interactive courses are great for kids and adults. Available in a wide range of colours and themes to choose from there is sure to be something that the whole family will love! Obstacle courses are the perfect addition to corporate events,