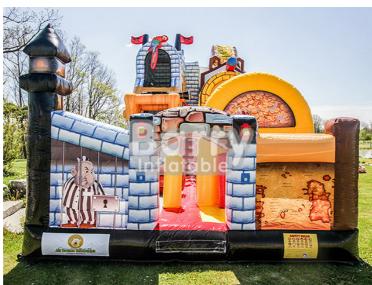

# Commercial Kingdom Pirates Slide Inflatable Blow Up Obstacle Course With **Bouncer**

parameter

# **Product Description**

Commercial use kingdom of pirates slide inflatable obstacle course with bounce

### Descrption:

Area Required 60ft x 18ft x 20ft

Get your heart racing as you jump, climb, crawl and slide your way through one of our many obstacle courses. These inflatable interactive courses are great for kids and adults. Available in a wide range of colours and themes to choose from there is sure to be something that the whole family will love! Obstacle courses are the perfect addition to corporate events,