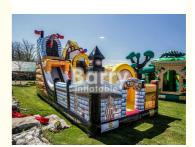

# Commercial Kingdom Pirates Slide Inflatable Blow Up Obstacle Course With **Bouncer**

parameter

# **Product Description**

Commercial use kingdom of pirates slide inflatable obstacle course with bounce

### Descrption:

Area Required 60ft x 18ft x 20ft

Get your heart racing as you jump, climb, crawl and slide your way through one of our many obstacle courses. These inflatable interactive courses are great for kids and adults. Available in a wide range of colours and themes to choose from there is sure to be something that the whole family will love! Obstacle courses are the perfect addition to corporate events,