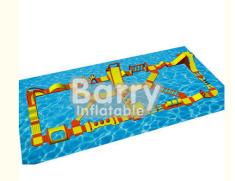

#### Floating Water Games Inflatable Sea Floating Obstacle With 0.9mm Plato PVC Tarpaulin

## 1. How big is the Water Park?

Approximately 25m x 25m