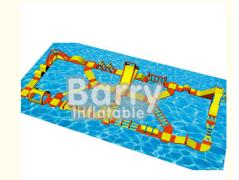

#### Floating Water Games Inflatable Sea Floating Obstacle With 0.9mm Plato PVC Tarpaulin

## 1. How big is the Water Park?

Approximately 25m x 25m