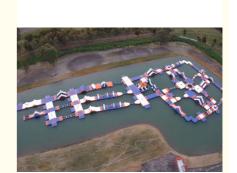

### **Description About The Water Park**

If you ever find yourself unable to choose which floating device you want to buy for your weekends at the lake, the Water park is an inflatable water park that will put your mind at ease.

This floating playground has everything you could ask for from an inflatable toy including a cliff, a balance beam, a long jump, a high jump, a swing, a trampoline and much more. The inflatable water park can safely support 60 people of all agesc at lease, making it ideal for your giant lake party with the potential to resemble a scene from a teen spring break movie.