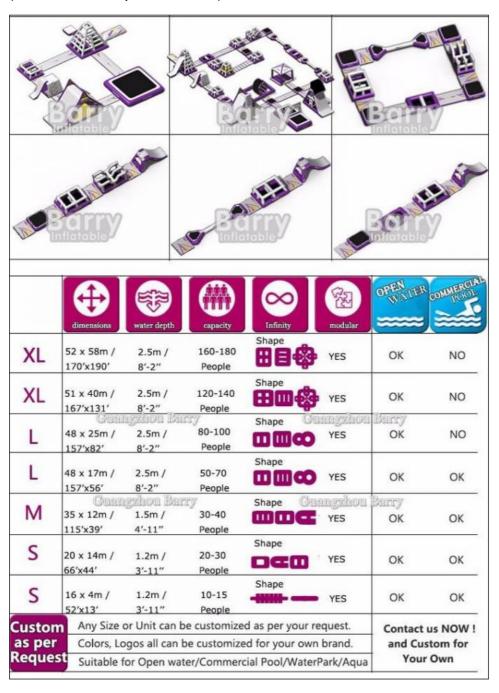

# **Product Specification**

. Highlight:

Size: 30\*40m Or Customized

**PVC** Tarpaulin Material:

Air Pump And Repair Material Accessory: • Payment: T/T, Paypal, Western Union . Leading Time: 7-15 Working Days Sucessful Case: For Thailand Client

#### Specification:

(More inflatable water park for reference)