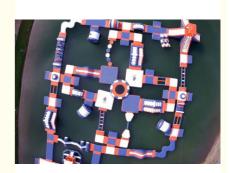

### **Description About The Water Park**

If you ever find yourself unable to choose which floating device you want to buy for your weekends at the lake, the Water park is an inflatable water park that will put your mind at ease.

This floating playground has everything you could ask for from an inflatable toy including a cliff, a balance beam, a long jump, a high jump, a swing, a trampoline and much more. The inflatable water park can safely support 60 people of all agesc at lease, making it ideal for your giant lake party with the potential to resemble a scene from a teen spring break movie.