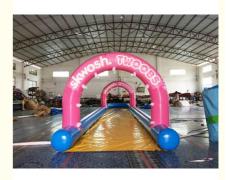

# Air Sealed Mini Inflatable Slide For Backyard , Inflatable Water Slide For Kids

## **Basic Information**

Place of Origin: China
Brand Name: Barry
Certification: EN14960
Model Number: HBY-GS-065

Minimum Order Quantity:

• Price: 1000-9999

Packaging Details: Inflatables Packed in strong PVC bag, Pump

packed in carton

• Delivery Time: 5-8days

• Payment Terms: Western Union, D/A, D/P, T/T



# **Product Specification**

Material: 0.65mm PVC Tarpaulin

Type: Air SealedSize: 12\*3mAccessory: Pump

Purpose: For Home UseTechnique: Heat Welding

• Highlight: big inflatable slides, massive inflatable slides



# More Images



# **Product Description**

# Mini Inflatable Slide for backyard, Mini Water Slide for kids

Long Giant Water Slide are very rare and unique. They look very amazing. This slide the city will catch a lot of attention at your event. Its big, its beautiful, and its the most fun you'll ever have on an inflatable slide in barry !They are very fun and you will be entertained for hours.!

### Specifications

| product name  | Long Giant slide teh city                                                                                                                                                                                                       |  |  |
|---------------|--------------------------------------------------------------------------------------------------------------