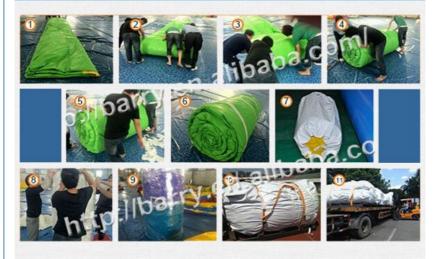

#### PACKING SERVICE

we dedicate to providing professional packing service for our customers. For each product, we use soft carpets for inner packing, waterproof PVC bags for secondary protection and transparent PE films for outer packing, in order to make sure that products won't get damaged during transportation.