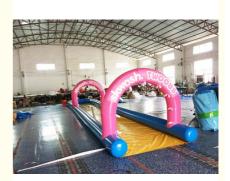

# Air Sealed Mini Inflatable Slide For Backyard , Inflatable Water Slide For Kids

## **Basic Information**

Place of Origin: China
Brand Name: Barry
Certification: EN14960
Model Number: HBY-GS-065

Minimum Order Quantity:

• Price: 1000-9999

Packaging Details: Inflatables Packed in strong PVC bag, Pump

packed in carton

• Delivery Time: 5-8days

• Payment Terms: Western Union, D/A, D/P, T/T



# **Product Specification**

Material: 0.65mm PVC Tarpaulin

Type: Air SealedSize: 12\*3mAccessory: Pump

Purpose: For Home UseTechnique: Heat Welding

• Highlight: big inflatable slides, massive inflatable slides



# More Images



# **Product Description**

# Mini Inflatable Slide for backyard, Mini Water Slide for kids

Long Giant Water Slide are very rare and unique. They look very amazing. This slide the city will catch a lot of attention at your event. Its big, its beautiful, and its the most fun you'll ever have on an inflatable slide in barry !They are very fun and you will be entertained for hours.!

### Specifications

| product name  | Long Giant slide teh city