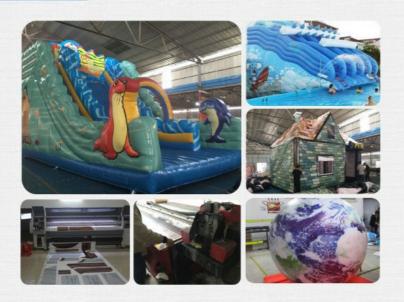

# Mini Inflatable Slide for backyard, Mini Water Slide for kids

Long Giant Water Slide are very rare and unique. They look very amazing. This slide the city will catch a lot of attention at your event. Its big, its beautiful, and its the most fun you'll ever have on an inflatable slide in barry !They are very fun and you will be entertained for hours.!