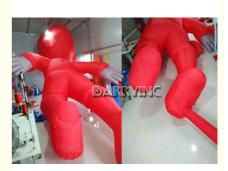

## More pictures:

For the picture, the led inflatable tube can put to in front of the shop, restaurant or club, hotel, coffee shop.