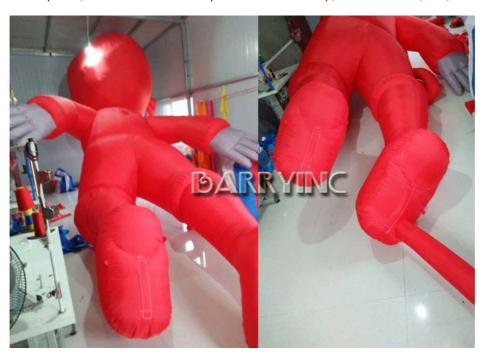

## More pictures:

For the picture, the led inflatable tube can put to in front of the shop, restaurant or club, hotel, coffee shop.