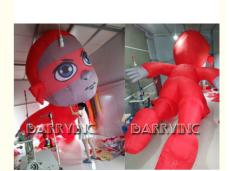

## More pictures:

For the picture, the led inflatable tube can put to in front of the shop, restaurant or club, hotel, coffee shop.