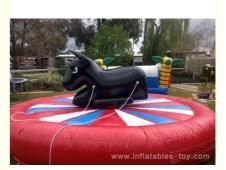

# Amusement Park Inflatable Sports Games Giant Mechanical Rodeo Bull With Inflatable Mattress

## Giant Mechanical Rodeo Bull With Inflatable Mattress Inflatable Sports Games In Amusement Park

## Features of the Rodeo Bull

- 1) The Mechanical Rodeo Bull can be set up almost anywhere indoors or outdoor.
- 2) It's easy to set up and take down within 10 minutes to assemble.
- 3) The Mechanical Bull can stop within seconds by pressing stop button. When fall down from the bull, the inflatable mattress protect you.
- 4) Rodeo Bull become more and more popular sport game.