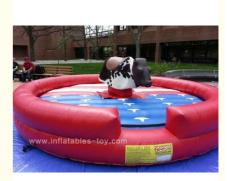

# Amusement Park Inflatable Sports Games Giant Mechanical Rodeo Bull With Inflatable Mattress

## Giant Mechanical Rodeo Bull With Inflatable Mattress Inflatable Sports Games In Amusement Park

## Features of the Rodeo Bull

- 1) The Mechanical Rodeo Bull can be set up almost anywhere indoors or outdoor.
- 2) It's easy to set up and take down within 10 minutes to assemble.
- 3) The Mechanical Bull can stop within seconds by pressing stop button. When fall down from the bull, the inflatable mattress protect you.
- 4) Rodeo Bull become more and more popular sport game.