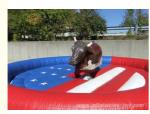

# Amusement Park Inflatable Sports Games Giant Mechanical Rodeo Bull With Inflatable Mattress

## Giant Mechanical Rodeo Bull With Inflatable Mattress Inflatable Sports Games In Amusement Park

## Features of the Rodeo Bull

- 1) The Mechanical Rodeo Bull can be set up almost anywhere indoors or outdoor.
- 2) It's easy to set up and take down within 10 minutes to assemble.
- 3) The Mechanical Bull can stop within seconds by pressing stop button. When fall down from the bull, the inflatable mattress protect you.
- 4) Rodeo Bull become more and more popular sport game.