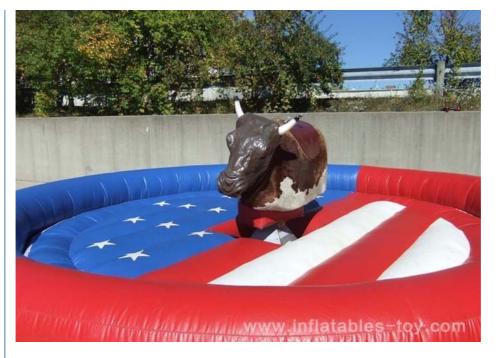

# Amusement Park Inflatable Sports Games Giant Mechanical Rodeo Bull With Inflatable Mattress

## Giant Mechanical Rodeo Bull With Inflatable Mattress Inflatable Sports Games In Amusement Park

## Features of the Rodeo Bull

- 1) The Mechanical Rodeo Bull can be set up almost anywhere indoors or outdoor.
- 2) It's easy to set up and take down within 10 minutes to assemble.
- 3) The Mechanical Bull can stop within seconds by pressing stop button. When fall down from the bull, the inflatable mattress protect you.
- 4) Rodeo Bull become more and more popular sport game.