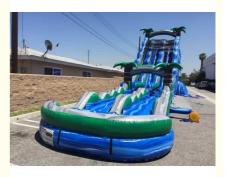

# Blue Jungle Theme Large Double Lane Water Slide With Big Pool

#### Blue Jungle Theme Large Double Lane Water Slide With Big Pool

#### 30 foot Tall Water Slide

SPLASH DOWN! Our 30' tall Log Flume is a 2 Lane water slide features a radical sliding angle that's sure to get the adrenaline pumping as riders scream down this log flume themed slide. At the bottom, riders continue down 30' of additional sliding fun before landing in the splash down pool. This water slide will blow your mind! This unit is perfect for schools, churches, summer camps and more! Great for teenagers and adults!

#### More Pictures About Blue Water Slide