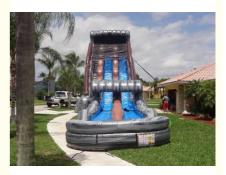

# **Amusement Park 30 FT 2 Lane Inflatable Water Slides Custom PVC** Waterproof

## 30 foot Tall Water Slide

SPLASH DOWN! Our 30' tall Log Flume is a 2 Lane water slide features a radical sliding angle that's sure to get the adrenaline pumping as riders scream down this log flume themed slide. At the bottom, riders continue down 30' of additional sliding fun before landing in the splash down pool. This water slide will blow your mind! This unit is perfect for schools, churches, summer camps and more! Great for teenagers and adults!

#### Feature:

- 1. This inflatable water slide is made of 0.55mm pvc tarpaulin and in compliance with EN14960.
- 2. Easy setup and convenient to be used in different places.
- 3. Exciting inflatable water slide is suitable for both kids and adults.
- 4. Excellent waterproof and fire resistant factors make itself durable in daily use.
- 5.Having 2 slide lane, the size can be customized