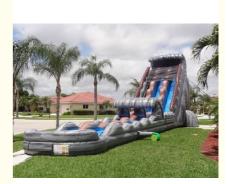

# **Amusement Park 30 FT 2 Lane Inflatable Water Slides Custom PVC** Waterproof

## 30 foot Tall Water Slide

SPLASH DOWN! Our 30' tall Log Flume is a 2 Lane water slide features a radical sliding angle that's sure to get the adrenaline pumping as riders scream down this log flume themed slide. At the bottom, riders continue down 30' of additional sliding fun before landing in the splash down pool. This water slide will blow your mind! This unit is perfect for schools, churches, summer camps and more! Great for teenagers and adults!

#### Feature:

- 1. This inflatable water slide is made of 0.55mm pvc tarpaulin and in compliance with EN14960.
- 2. Easy setup and convenient to be used in different places.
- 3. Exciting inflatable water slide is suitable for both kids and adults.
- 4. Excellent waterproof and fire resistant factors make itself durable in daily use.
- 5.Having 2 slide lane, the size can be customized