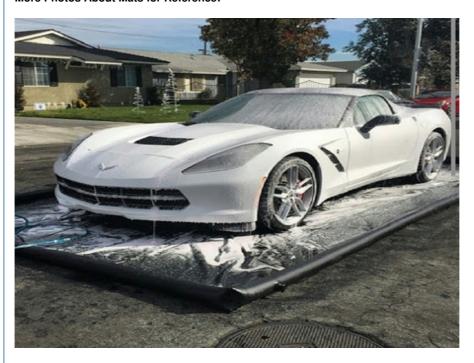

#### More Photos About Mats for Reference:

A summary of the advantages of the floor: The wash pad is mobile, flexible and fast to set up. The standard inflatable wash pad weighs only 1Kg per square metre and can be easily transported. They are durable, chemical-resistant and can be manufactured on a bespoke basis in various materials. Many applications are possible especially as the wash pad can be custom made.