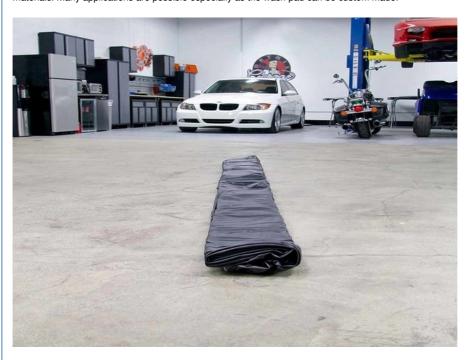

#### **Product Description**

The Car Wash Water Containment Mat and Water Reclamation System helps save the environment while limiting the impact of water waste while washing or detailing. The water containment mat keeps you and your business environmentally compliant while detailing or washing virtually anywhere. The walls of the wash mat are 4 inches tall to allow for maximum water containment. Traditional mats require foam ends that easily deteriorate and are difficult to fold and store. Once foam edges are folded, they crease and take time to unfold, if they unfold at all. With the Chemical Guys mat, simply unfold and inflate for fast easy water containment. Vehicles can easily be driven over the inflatable beam, making it easy to load new vehicles onto the mat. This mat has a specially designed dual opening valve. The first valve is one way so that even if you inflate your mat and forget to put the cap on, your mat will not leak. The wide-mouth opening is for fast deflation, simply open it and allow to deflate or reverse your electric included hand pump and your mat deflates in seconds.