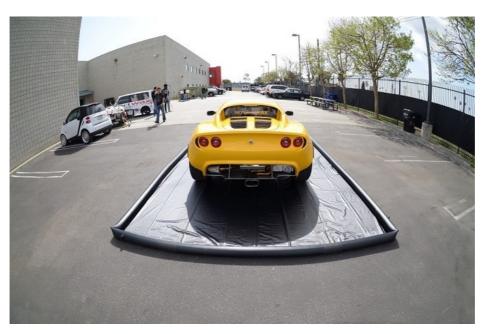

stern Union

• Supply Ability: 500 Pices/Month



# **Product Specification**

Size: CustomizedMaterial: PVC Tarpaulin

Accessory: CE/UL Blower And Repair Material

• Printing: Available

Payment: T/T, Paypal, Western Union

Leading Time: 7-15 Working DaysLife Span: More Than 3 Years

• Trade Term: FOB, CIF, CRF, EXW Price

Delivery Time: 7-15 Working DaysHighlight: garage floor car mats,

car wash mats water containment



# **Product Description**

## Durable Inflatable Car Wash Mat Easy Set Up With CE / UL Blower

Our inflatable wash pads are a mobile fluid-tight floor and have been developed by our manufacturer in response to market demand, resulting from environmental legislation and regulations. If you use it, you can save water and save much money.

#### More Photos for Reference:



#### Some client's Reviews

## saved my business and a lot of water.

I purchased this back in January of 2013 and have used it hundreds of times. It's easy to use and inflates in Seconds. He now have 4 units in total for our office and mobile crew. Very well built and durable.

Part of being Eco Friendly..

I've got 3,000 sf shop that needed a better way to control runoff from washing cars. We don't wash many cars a week, and we only use about 6 gallons of distilled water per car. We recently got a fleet contract and suddenly had 10 cars that needed washing, and the runoff was crazy. The mat met our requirements perfectly and didn't cost as much as resurfacing our floor or pouring concrete. Compared to other mats that cost a lot more money, this was by far the best solution.

If you are