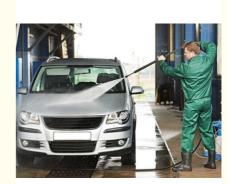

## Durable Inflatable Car Wash Mat Easy Set Up With CE / UL Blower

Our inflatable wash pads are a mobile fluid-tight floor and have been developed by our manufacturer in response to market demand, resulting from environmental legislation and regulations. If you use it, you can save water and save much money.

#### More Photos for Reference: