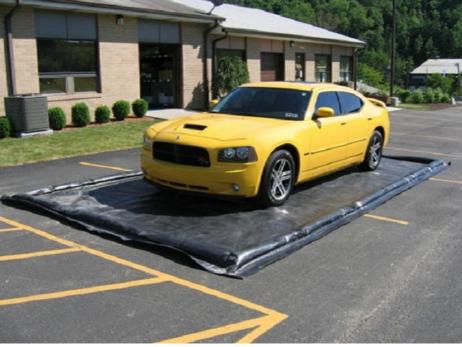

#### Water Reclamation System Inflatable Car Wash Mat Water Containment Inflatable Wash Pads

Our inflatable wash pads are a mobile fluid-tight floor and have been developed by our manufacturer in response to market demand, resulting from environmental legislation and regulations.

#### More Photos for Reference:

The mat is a sealed system and is designed to be inflated for ues and then deflated and stored. Standard and bespoke sizes

Inflatable mat are available in various standard sizes or bespoke made-to-measure options are available.