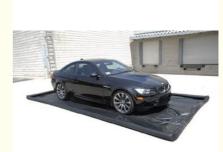

#### Water Reclamation System Inflatable Car Wash Mat Water Containment Inflatable Wash Pads

Our inflatable wash pads are a mobile fluid-tight floor and have been developed by our manufacturer in response to market demand, resulting from environmental legislation and regulations.

#### More Photos for Reference:

The mat is a sealed system and is designed to be inflated for ues and then deflated and stored. Standard and bespoke sizes

Inflatable mat are available in various standard sizes or bespoke made-to-measure options are available.