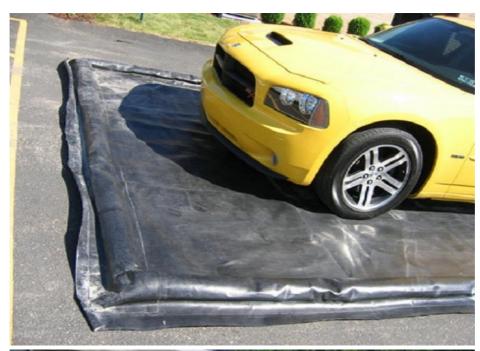

#### Water Reclamation System Inflatable Car Wash Mat Water Containment Inflatable Wash Pads

Our inflatable wash pads are a mobile fluid-tight floor and have been developed by our manufacturer in response to market demand, resulting from environmental legislation and regulations.

#### More Photos for Reference:

The mat is a sealed system and is designed to be inflated for ues and then deflated and stored. Standard and bespoke sizes

Inflatable mat are available in various standard sizes or bespoke made-to-measure options are available.