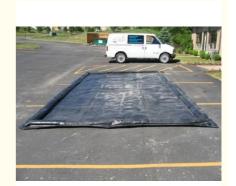

#### Water Reclamation System Inflatable Car Wash Mat Water Containment Inflatable Wash Pads

Our inflatable wash pads are a mobile fluid-tight floor and have been developed by our manufacturer in response to market demand, resulting from environmental legislation and regulations.

#### More Photos for Reference:

The mat is a sealed system and is designed to be inflated for ues and then deflated and stored. Standard and bespoke sizes

Inflatable mat are available in various standard sizes or bespoke made-to-measure options are available.