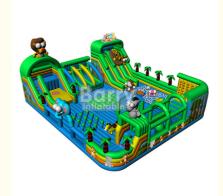

### **Description:**

This is an inflatable playground, perfect for outdoor recreational activities. It features a vibrant and colorful design, with a jungle - themed decor including cute animal figures like a lion, elephant, zebra, and monkey, as well as palm trees.

The playground is equipped with multiple slides, providing thrilling sliding experiences for kids. There are also obstacle - course elements such as columns to navigate through, enhancing physical activity and fun. The spacious interior allows for running, jumping, and playing, creating a lively and engaging environment for children to enjoy. Made from durable materials, it ensures safety and long - lasting use. Ideal for parties, carnivals, or community events, it promises hours of entertainment for the little ones.