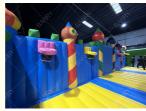

#### Description:

This is a large - scale inflatable playground, a haven for children's fun and adventure. Boasting a vivid and diverse color palette, it combines bright hues of blue, pink, orange, yellow, and green, creating an eye - catching and cheerful appearance.

Inside, it is equipped with a variety of play elements. There are inflatable slides for thrilling descents, bouncy platforms for energetic jumps, and obstacle - like structures such as inflatable trees and vehicles, which stimulate children's exploratory spirit. The netted walls not only ensure safety but also give parents a clear view of the kids playing inside.

This inflatable playground is perfect for indoor venues like large - sized warehouses or dedicated amusement centers. It provides a soft and cushioned environment, reducing the risk of injury during play. It's an ideal spot for children to engage in active play, socialize with peers, and enjoy hours of endless entertainment.