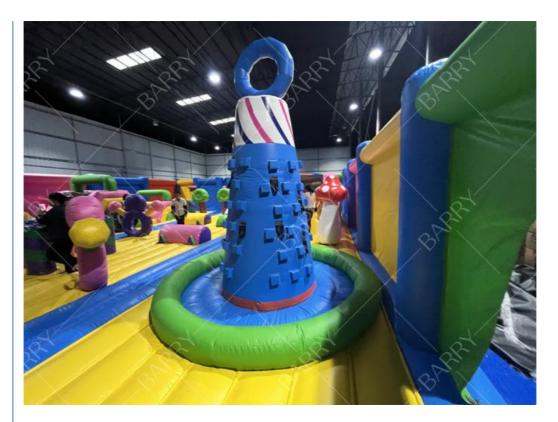

#### Description:

This is a large - scale inflatable playground, a haven for children's fun and adventure. Boasting a vivid and diverse color palette, it combines bright hues of blue, pink, orange, yellow, and green, creating an eye - catching and cheerful appearance.

Inside, it is equipped with a variety of play elements. There are inflatable slides for thrilling descents, bouncy platforms for energetic jumps, and obstacle - like structures such as inflatable trees and vehicles, which stimulate children's exploratory spirit. The netted walls not only ensure safety but also give parents a clear view of the kids playing inside.

This inflatable playground is perfect for indoor venues like large - sized warehouses or dedicated amusement centers. It provides a soft and cushioned environment, reducing the risk of injury during play. It's an ideal spot for children to engage in active play, socialize with peers, and enjoy hours of endless entertainment.