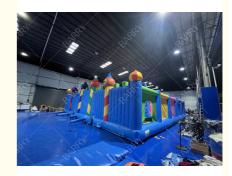

#### Description:

This is a large - scale inflatable playground, a haven for children's fun and adventure. Boasting a vivid and diverse color palette, it combines bright hues of blue, pink, orange, yellow, and green, creating an eye - catching and cheerful appearance.

Inside, it is equipped with a variety of play elements. There are inflatable slides for thrilling descents, bouncy platforms for energetic jumps, and obstacle - like structures such as inflatable trees and vehicles, which stimulate children's exploratory spirit. The netted walls not only ensure safety but also give parents a clear view of the kids playing inside.

This inflatable playground is perfect for indoor venues like large - sized warehouses or dedicated amusement centers. It provides a soft and cushioned environment, reducing the risk of injury during play. It's an ideal spot for children to engage in active play, socialize with peers, and enjoy hours of endless entertainment.