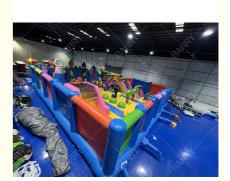

#### Description:

This is a large - scale inflatable playground, a haven for children's fun and adventure. Boasting a vivid and diverse color palette, it combines bright hues of blue, pink, orange, yellow, and green, creating an eye - catching and cheerful appearance.

Inside, it is equipped with a variety of play elements. There are inflatable slides for thrilling descents, bouncy platforms for energetic jumps, and obstacle - like structures such as inflatable trees and vehicles, which stimulate children's exploratory spirit. The netted walls not only ensure safety but also give parents a clear view of the kids playing inside.

This inflatable playground is perfect for indoor venues like large - sized warehouses or dedicated amusement centers. It provides a soft and cushioned environment, reducing the risk of injury during play. It's an ideal spot for children to engage in active play, socialize with peers, and enjoy hours of endless entertainment.