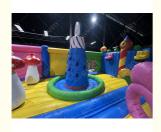

#### Description:

This is a large - scale inflatable playground, a haven for children's fun and adventure. Boasting a vivid and diverse color palette, it combines bright hues of blue, pink, orange, yellow, and green, creating an eye - catching and cheerful appearance.

Inside, it is equipped with a variety of play elements. There are inflatable slides for thrilling descents, bouncy platforms for energetic jumps, and obstacle - like structures such as inflatable trees and vehicles, which stimulate children's exploratory spirit. The netted walls not only ensure safety but also give parents a clear view of the kids playing inside.

This inflatable playground is perfect for indoor venues like large - sized warehouses or dedicated amusement centers. It provides a soft and cushioned environment, reducing the risk of injury during play. It's an ideal spot for children to engage in active play, socialize with peers, and enjoy hours of endless entertainment.