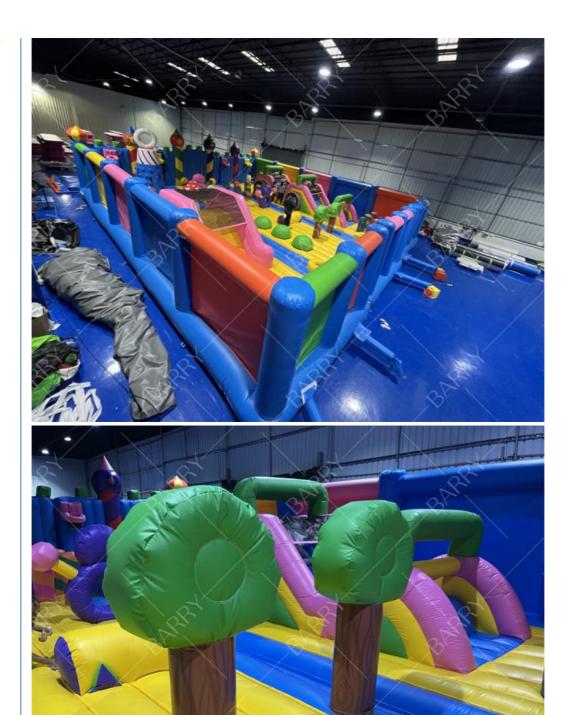

#### Description:

This is a large - scale inflatable playground, a haven for children's fun and adventure. Boasting a vivid and diverse color palette, it combines bright hues of blue, pink, orange, yellow, and green, creating an eye - catching and cheerful appearance.

Inside, it is equipped with a variety of play elements. There are inflatable slides for thrilling descents, bouncy platforms for energetic jumps, and obstacle - like structures such as inflatable trees and vehicles, which stimulate children's exploratory spirit. The netted walls not only ensure safety but also give parents a clear view of the kids playing inside.

This inflatable playground is perfect for indoor venues like large - sized warehouses or dedicated amusement centers. It provides a soft and cushioned environment, reducing the risk of injury during play. It's an ideal spot for children to engage in active play, socialize with peers, and enjoy hours of endless entertainment.