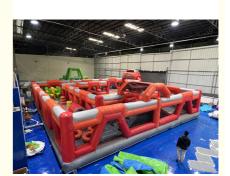

#### **Description:**

This is a large - scale inflatable obstacle course, designed to offer an exciting and challenging play experience for children and even adults. Dominated by bold red and gray colors, it features a series of interconnected inflatable structures.

Inside, there are various elements such as inflatable tunnels for crawling through, raised platforms for jumping onto, and netted sections that add an extra layer of difficulty. The "DART ZONE" sign indicates a specific themed area, perhaps adding a playful competitive edge to the experience.

Built with durable materials, it's suitable for indoor use, providing a safe and cushioned environment for physical activity. This inflatable obstacle course is perfect for parties, events, or recreational centers, encouraging teamwork, balance, and coordination among participants while ensuring they have a blast.