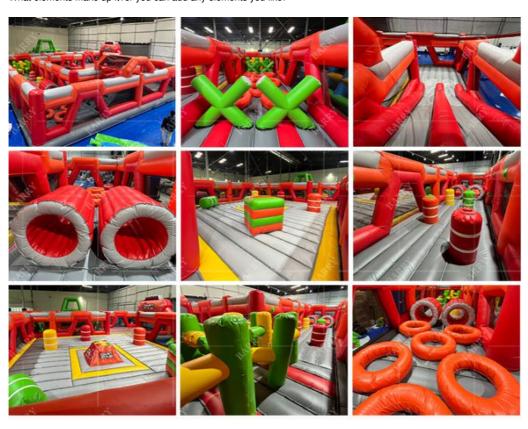

## More Images

#### **Description:**

This is a large - scale inflatable obstacle course, designed to offer an exciting and challenging play experience for children and even adults. Dominated by bold red and gray colors, it features a series of interconnected inflatable structures.

Inside, there are various elements such as inflatable tunnels for crawling through, raised platforms for jumping onto, and netted sections that add an extra layer of difficulty. The "DART ZONE" sign indicates a specific themed area, perhaps adding a playful competitive edge to the experience.

Built with durable materials, it's suitable for indoor use, providing a safe and cushioned environment for physical activity. This inflatable obstacle course is perfect for parties, events, or recreational centers, encouraging teamwork, balance, and coordination among participants while ensuring they have a blast.

What elements make up it?or you can add any elements you like!

#### Photos gallery:

More orther style: