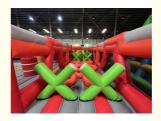

#### **Description:**

This is a large - scale inflatable obstacle course, designed to offer an exciting and challenging play experience for children and even adults. Dominated by bold red and gray colors, it features a series of interconnected inflatable structures.

Inside, there are various elements such as inflatable tunnels for crawling through, raised platforms for jumping onto, and netted sections that add an extra layer of difficulty. The "DART ZONE" sign indicates a specific themed area, perhaps adding a playful competitive edge to the experience.

Built with durable materials, it's suitable for indoor use, providing a safe and cushioned environment for physical activity. This inflatable obstacle course is perfect for parties, events, or recreational centers, encouraging teamwork, balance, and coordination among participants while ensuring they have a blast.