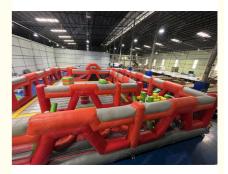

#### **Description:**

This is a large - scale inflatable obstacle course, designed to offer an exciting and challenging play experience for children and even adults. Dominated by bold red and gray colors, it features a series of interconnected inflatable structures.

Inside, there are various elements such as inflatable tunnels for crawling through, raised platforms for jumping onto, and netted sections that add an extra layer of difficulty. The "DART ZONE" sign indicates a specific themed area, perhaps adding a playful competitive edge to the experience.

Built with durable materials, it's suitable for indoor use, providing a safe and cushioned environment for physical activity. This inflatable obstacle course is perfect for parties, events, or recreational centers, encouraging teamwork, balance, and coordination among participants while ensuring they have a blast.