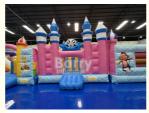

The park is adorned with castle - like structures, complete with pointed towers, creating an enchanting atmosphere. There's a thrilling slide integrated into the castle design, offering an exciting descent for children. Additionally, a maze - like section made of inflatable walls adds an element of adventure and exploration.

Cartoon animal motifs, such as a panda, are incorporated, enhancing the playful theme. Crafted from durable materials, it ensures safety and long - lasting fun, making it an ideal choice for indoor events, parties, or recreational centers.