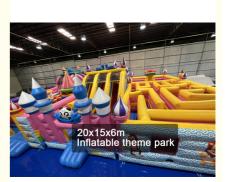

# **Product Specification**

• Size(L/W/H): 20x15x6m /65.6x49.2x19.6ft/Customize

Color: Colorful/Customized ColorMaterial: 0.55-0.9mm PVC Tarpaulin

Printing: Digital Pringting Durability: Long-lasting

Usage: Event/outdoor/indoor/playground

### Description:

This is a 20x15x6m inflatable theme park, a vibrant and engaging playground for kids. Its design is inspired by a fairytale world, featuring a colorful mix of pink, yellow, blue, and white.

The park is adorned with castle - like structures, complete with pointed towers, creating an enchanting atmosphere. There's a thrilling slide integrated into the castle design, offering an exciting descent for children. Additionally, a maze - like section made of inflatable walls adds an element of adventure and exploration.

Cartoon animal motifs, such as a panda, are incorporated, enhancing the playful theme. Crafted from durable materials, it ensures safety and long - lasting fun, making it an ideal choice for indoor events, parties, or recreational centers.