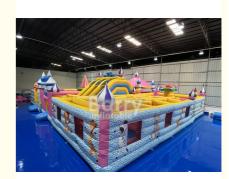

### Description:

This is a 20x15x6m inflatable theme park, a vibrant and engaging playground for kids. Its design is inspired by a fairytale world, featuring a colorful mix of pink, yellow, blue, and white.

The park is adorned with castle - like structures, complete with pointed towers, creating an enchanting atmosphere. There's a thrilling slide integrated into the castle design, offering an exciting descent for children. Additionally, a maze - like section made of inflatable walls adds an element of adventure and exploration.

Cartoon animal motifs, such as a panda, are incorporated, enhancing the playful theme. Crafted from durable materials, it ensures safety and long - lasting fun, making it an ideal choice for indoor events, parties, or recreational centers.