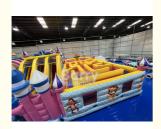

The park is adorned with castle - like structures, complete with pointed towers, creating an enchanting atmosphere. There's a thrilling slide integrated into the castle design, offering an exciting descent for children. Additionally, a maze - like section made of inflatable walls adds an element of adventure and exploration.

Cartoon animal motifs, such as a panda, are incorporated, enhancing the playful theme. Crafted from durable materials, it ensures safety and long - lasting fun, making it an ideal choice for indoor events, parties, or recreational centers.