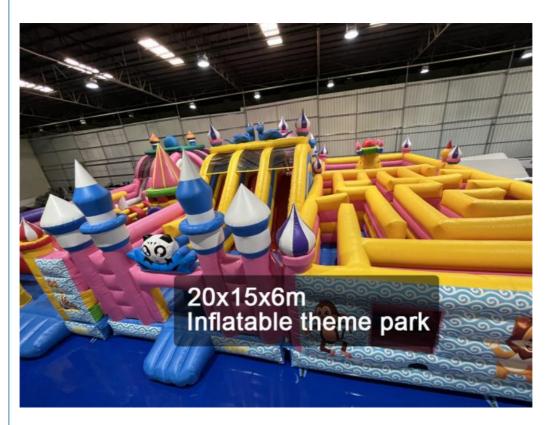

### Description:

This is a 20x15x6m inflatable theme park, a vibrant and engaging playground for kids. Its design is inspired by a fairytale world, featuring a colorful mix of pink, yellow, blue, and white.

The park is adorned with castle - like structures, complete with pointed towers, creating an enchanting atmosphere. There's a thrilling slide integrated into the castle design, offering an exciting descent for children. Additionally, a maze - like section made of inflatable walls adds an element of adventure and exploration.

Cartoon animal motifs, such as a panda, are incorporated, enhancing the playful theme. Crafted from durable materials, it ensures safety and long - lasting fun, making it an ideal choice for indoor events, parties, or recreational centers.