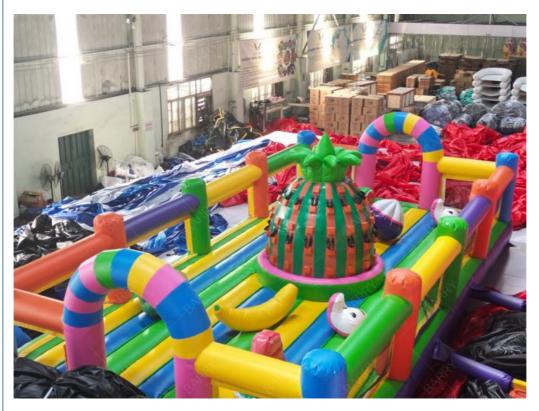

#### Description:

This is a vividly - colored inflatable play structure designed for children's amusement. Its color scheme is a lively blend of green, yellow, pink, blue, orange, and purple, making it visually appealing.

At the center stands a large inflatable pineapple, surrounded by other fruit - themed elements like a melon, adding a fun, thematic touch. Colorful arched tunnels provide an exciting crawling - through experience, encouraging kids to explore and interact with the structure.

The inflatable is bordered by sturdy, padded barriers in various colors, ensuring safety during play. Made from durable materials, it can withstand energetic play. Ideal for indoor spaces such as warehouses or event halls, this inflatable play area offers a safe and entertaining environment for kids to enjoy active play and have a great time.