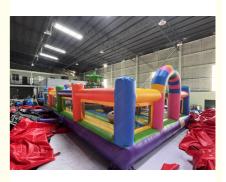

#### Description:

This is a vividly - colored inflatable play structure designed for children's amusement. Its color scheme is a lively blend of green, yellow, pink, blue, orange, and purple, making it visually appealing.

At the center stands a large inflatable pineapple, surrounded by other fruit - themed elements like a melon, adding a fun, thematic touch. Colorful arched tunnels provide an exciting crawling - through experience, encouraging kids to explore and interact with the structure.

The inflatable is bordered by sturdy, padded barriers in various colors, ensuring safety during play. Made from durable materials, it can withstand energetic play. Ideal for indoor spaces such as warehouses or event halls, this inflatable play area offers a safe and entertaining environment for kids to enjoy active play and have a great time.