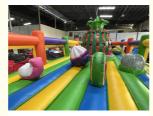

#### Description:

This is a vividly - colored inflatable play structure designed for children's amusement. Its color scheme is a lively blend of green, yellow, pink, blue, orange, and purple, making it visually appealing.

At the center stands a large inflatable pineapple, surrounded by other fruit - themed elements like a melon, adding a fun, thematic touch. Colorful arched tunnels provide an exciting crawling - through experience, encouraging kids to explore and interact with the structure.

The inflatable is bordered by sturdy, padded barriers in various colors, ensuring safety during play. Made from durable materials, it can withstand energetic play. Ideal for indoor spaces such as warehouses or event halls, this inflatable play area offers a safe and entertaining environment for kids to enjoy active play and have a great time.