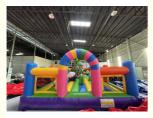

#### Description:

This is a vividly - colored inflatable play structure designed for children's amusement. Its color scheme is a lively blend of green, yellow, pink, blue, orange, and purple, making it visually appealing.

At the center stands a large inflatable pineapple, surrounded by other fruit - themed elements like a melon, adding a fun, thematic touch. Colorful arched tunnels provide an exciting crawling - through experience, encouraging kids to explore and interact with the structure.

The inflatable is bordered by sturdy, padded barriers in various colors, ensuring safety during play. Made from durable materials, it can withstand energetic play. Ideal for indoor spaces such as warehouses or event halls, this inflatable play area offers a safe and entertaining environment for kids to enjoy active play and have a great time.