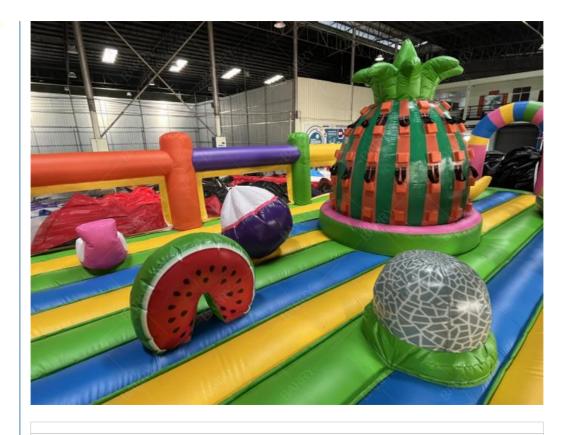

At the center stands a large inflatable pineapple, surrounded by other fruit - themed elements like a melon, adding a fun, thematic touch. Colorful arched tunnels provide an exciting crawling - through experience, encouraging kids to explore and interact with the structure.

#### Photos gallery: