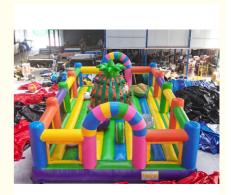

#### Description:

This is a vividly - colored inflatable play structure designed for children's amusement. Its color scheme is a lively blend of green, yellow, pink, blue, orange, and purple, making it visually appealing.

At the center stands a large inflatable pineapple, surrounded by other fruit - themed elements like a melon, adding a fun, thematic touch. Colorful arched tunnels provide an exciting crawling - through experience, encouraging kids to explore and interact with the structure.

The inflatable is bordered by sturdy, padded barriers in various colors, ensuring safety during play. Made from durable materials, it can withstand energetic play. Ideal for indoor spaces such as warehouses or event halls, this inflatable play area offers a safe and entertaining environment for kids to enjoy active play and have a great time.