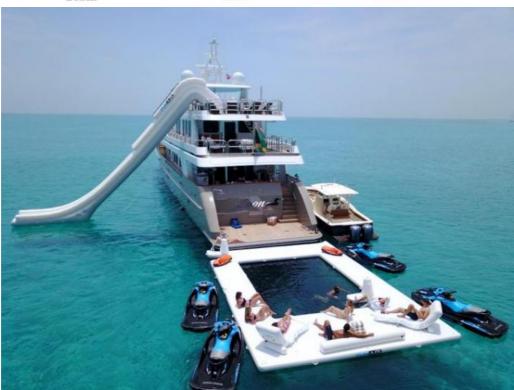

#### **Function**

Work, play, leisure or relax, the inflatable sea pool is designed for different purposes! It allows you to place the pool in the lake, beach, sea, etc. It's a perfect to put it next to the yacht side. Because this inflatable pool is usually used with the yacht slide. It can extend your hang-out space on the sea. You can hold a water party to gather your friends and guests.

The pool platform can be  $90\text{cm} \sim 180\text{cm}$  in width. People can sit, lie down, or play on the platform. We can also add two lounges on the platform if required. To protect you away from the Critters, the pool is made with 1.5m netting (The depth of netting can be customized) on the water platform. Never worry about your fun will be end with jellyfish.