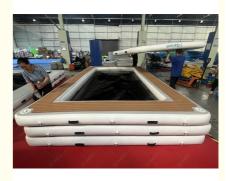

# More Images

## Keeps children safe :

•Keeps swimming area free of the deadly "Box Jelly Fish" and all manner of floating objects •Deflates and packs down to a compact package for stowing on board •Extremely rigid inflatable beams with a width of 50cms, which remain rigid in high wind and tidal conditions •Net is made from a rot proof polyester weave with a mesh size of 1.5mm •Built to order to any size, the beams are made in "double walled drop stitch fabric" and the top has a non slip surface •Optional stainless steel ladder and GRP saddle available •Extremely buoyant, and the beams support several swimmers •Optional extended sun lounging area can be incorporated in the design

The pool platform can be  $90\text{cm} \sim 180\text{cm}$  in width. People can sit, lie down, or play on the platform. We can also add two lounges on the platform if required. To protect you away from the Critters, the pool is made with 1.5m netting (The depth of netting can be customized) on the water platform. Never worry about your fun will be end with jellyfish.