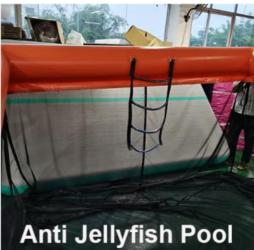

Usage: Anti-Jellyfish/Water Play Pool

## Keeps children safe :

•Keeps swimming area free of the deadly "Box Jelly Fish" and all manner of floating objects •Deflates and packs down to a compact package for stowing on board •Extremely rigid inflatable beams with a width of 50cms, which remain rigid in high wind and tidal conditions •Net is made from a rot proof polyester weave with a mesh size of 1.5mm •Built to order to any size, the beams are made in "double walled drop stitch fabric" and the top has a non slip surface •Optional stainless steel ladder and GRP saddle available •Extremely buoyant, and the beams support several swimmers •Optional extended sun lounging area can be incorporated in the design

The pool platform can be  $90\text{cm} \sim 180\text{cm}$  in width. People can sit, lie down, or play on the platform. We can also add two lounges on the platform if required. To protect you away from the Critters, the pool is made with 1.5m netting (The depth of netting can be customized) on the water platform. Never worry about your fun will be end with jellyfish.