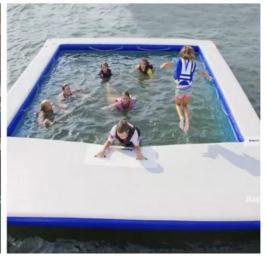

#### **Product Description:**

The pool itself forms a closed area, which gives it extra security when children are on board, but also for everyone as they are protected from jellyfish, fish, adjacent boats, boat traffic when anchoring, dirt, plastics, it brings a lot of peace of mind, allow more space around the boat, privacy and fun.

## Keeps children safe :

•Keeps swimming area free of the deadly "Box Jelly Fish" and all manner of floating objects •Deflates and packs down to a compact package for stowing on board •Extremely rigid inflatable beams with a width of 50cms, which remain rigid in high wind and tidal conditions •Net is made from a rot proof polyester weave with a mesh size of 1.5mm •Built to order to any size, the beams are made in "double walled drop stitch fabric" and the top has a non slip surface •Optional stainless steel ladder and GRP saddle available •Extremely buoyant, and the beams support several swimmers •Optional extended sun lounging area can be incorporated in the design