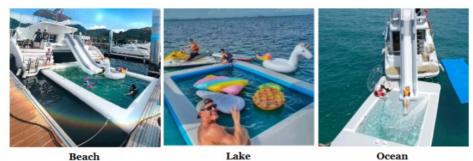

#### **Function**

Work, play, leisure or relax, the inflatable sea pool is designed for different purposes! It allows you to place the pool in the lake, beach, sea, etc. It's a perfect to put it next to the yacht side. Because this inflatable pool is usually used with the yacht slide. It can extend your hang-out space on the sea. You can hold a water party to gather your friends and guests.