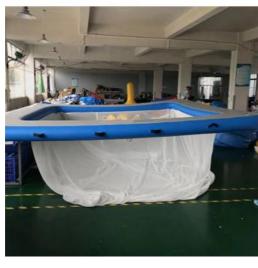

## Keeps children safe :

•Keeps swimming area free of the deadly "Box Jelly Fish" and all manner of floating objects •Deflates and packs down to a compact package for stowing on board •Extremely rigid inflatable beams with a width of 50cms, which remain rigid in high wind and tidal conditions •Net is made from a rot proof polyester weave with a mesh size of 1.5mm •Built to order to any size, the beams are made in "double walled drop stitch fabric" and the top has a non slip surface •Optional stainless steel ladder and GRP saddle available •Extremely buoyant, and the beams support several swimmers •Optional extended sun lounging area can be incorporated in the design

The pool platform can be  $90\text{cm} \sim 180\text{cm}$  in width. People can sit, lie down, or play on the platform. We can also add two lounges on the platform if required. To protect you away from the Critters, the pool is made with 1.5m netting (The depth of netting can be customized) on the water platform. Never worry about your fun will be end with jellyfish.

For moving easily, there are handles and anchors on the platform. After your events, the sea swimming pool can be deflated and packed into a manageable size. Then you can store it in the bag. It's convenient to transport from place to place.