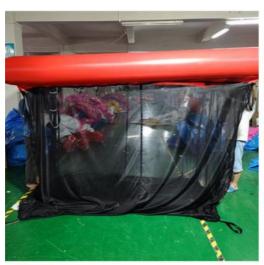

## Keeps children safe :

•Keeps swimming area free of the deadly "Box Jelly Fish" and all manner of floating objects •Deflates and packs down to a compact package for stowing on board •Extremely rigid inflatable beams with a width of 50cms, which remain rigid in high wind and tidal conditions •Net is made from a rot proof polyester weave with a mesh size of 1.5mm •Built to order to any size, the beams are made in "double walled drop stitch fabric" and the top has a non slip surface •Optional stainless steel ladder and GRP saddle available •Extremely buoyant, and the beams support several swimmers •Optional extended sun lounging area can be incorporated in the design

The pool platform can be  $90\text{cm} \sim 180\text{cm}$  in width. People can sit, lie down, or play on the platform. We can also add two lounges on the platform if required. To protect you away from the Critters, the pool is made with 1.5m netting (The depth of netting can be customized) on the water platform. Never worry about your fun will be end with jellyfish.