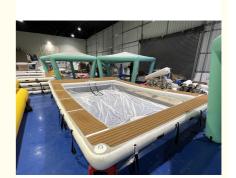

# More Images

## Keeps children safe :

•Keeps swimming area free of the deadly "Box Jelly Fish" and all manner of floating objects •Deflates and packs down to a compact package for stowing on board •Extremely rigid inflatable beams with a width of 50cms, which remain rigid in high wind and tidal conditions •Net is made from a rot proof polyester weave with a mesh size of 1.5mm •Built to order to any size, the beams are made in "double walled drop stitch fabric" and the top has a non slip surface •Optional stainless steel ladder and GRP saddle available •Extremely buoyant, and the beams support several swimmers •Optional extended sun lounging area can be incorporated in the design

The pool platform can be  $90\text{cm} \sim 180\text{cm}$  in width. People can sit, lie down, or play on the platform. We can also add two lounges on the platform if required. To protect you away from the Critters, the pool is made with 1.5m netting (The depth of netting can be customized) on the water platform. Never worry about your fun will be end with jellyfish.