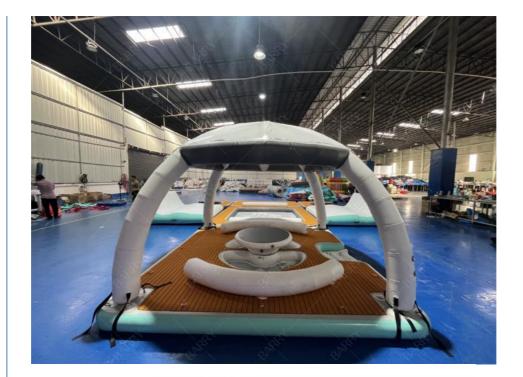

#### **Product Description:**

Inflatable Floating Dock - The Ultimate Solution for Your Water Fun

If you love spending time on the water, then you know the importance of having a reliable and sturdy floating dock. Meet the Inflatable Floating Dock, the perfect solution for all your water activities. This innovative product is designed to provide you with a safe and stable platform for your jet ski, boat, or other water toys. Whether you are looking for a temporary dock for your vacation rental or a permanent addition to your waterfront property, our inflatable floating dock is the ideal choice. Material and Construction

The Inflatable Floating Dock is designed specifically for jet skis, but it can also be used for boats, kayaks, and other water toys. It measures X feet in length and X feet in width, providing ample space for your watercraft. It has a weight capacity of X pounds, making it suitable for multiple riders at once. You can easily attach it to your dock or use it as a standalone platform. Inflating and Deflating