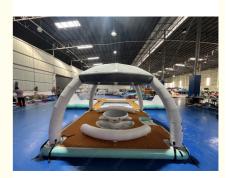

#### **Product Description:**

Inflatable Floating Dock - The Ultimate Solution for Your Water Fun

If you love spending time on the water, then you know the importance of having a reliable and sturdy floating dock. Meet the Inflatable Floating Dock, the perfect solution for all your water activities. This innovative product is designed to provide you with a safe and stable platform for your jet ski, boat, or other water toys. Whether you are looking for a temporary dock for your vacation rental or a permanent addition to your waterfront property, our inflatable floating dock is the ideal choice. Material and Construction

Our Inflatable Floating Dock is made from high-quality Drop Stitch PVC and EVA materials, ensuring durability and strength. The drop stitch construction makes it strong enough to withstand rough water conditions and heavy loads. The EVA foam provides a comfortable and non-slip surface, making it safe for all your water activities. Product Details

The Inflatable Floating Dock is designed specifically for jet skis, but it can also be used for boats, kayaks, and other water toys. It measures X feet in length and X feet in width, providing ample space for your watercraft. It has a weight capacity of X pounds, making it suitable for multiple riders at once. You can easily attach it to your dock or use it as a standalone platform. Inflating and Deflating

Product Overview

The Inflatable Floating Dock, also known as inflatable boat dock or inflatable platform, is a blow up floating dock specially designed for water sports enthusiasts. It is made of high-quality, durable materials and can be easily inflated and deflated for quick set up and storage. Brand Name and Model Number