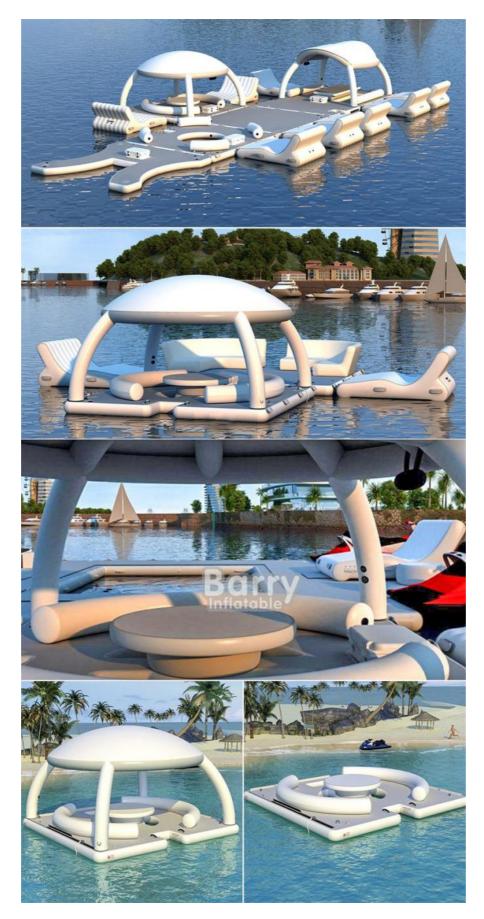

### **Applications:**

Inflatable Floating Dock - Your Ultimate Water Entertainment Solution

Are you tired of traditional and heavy boat docks that are difficult to transport and store? Do you want to enjoy water sports and outdoor activities in a more convenient and exciting way? Say goodbye to all your troubles with the Inflatable Floating Dock brought to you by Barry!

Product Overview

The Inflatable Floating Dock, also known as inflatable boat dock or inflatable platform, is a blow up floating dock specially designed for water sports enthusiasts. It is made of high-quality, durable materials and can be easily inflated and deflated for quick set up and storage. Brand Name and Model Number

We understand the importance of convenient payment methods, which is why we offer various options such as T/T, Paypal, and Western Union.

Application

The Inflatable Floating Dock is versatile and suitable for various water activities. It can be used for water floating entertainment, such as lounging, sunbathing, and water games. It can also be used for fishing, providing a stable and comfortable platform for anglers. And for those who simply want to relax and enjoy the beautiful scenery on the water, this floating dock is the perfect choice. Portability