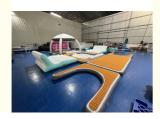

The Inflatable Floating Dock is designed specifically for jet skis, but it can also be used for boats, kayaks, and other water toys. It measures X feet in length and X feet in width, providing ample space for your watercraft. It has a weight capacity of X pounds, making it suitable for multiple riders at once. You can easily attach it to your dock or use it as a standalone platform. Inflating and Deflating

One of the key features of the Inflatable Floating Dock is its portability. It is lightweight and can be easily transported to any desired location. It can also be deflated and folded into a compact size for storage, making it perfect for those who love to travel and explore different water bodies.