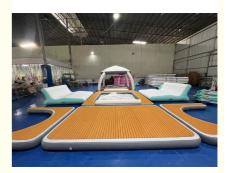

#### **Product Description:**

Inflatable Floating Dock - The Ultimate Solution for Your Water Fun

If you love spending time on the water, then you know the importance of having a reliable and sturdy floating dock. Meet the Inflatable Floating Dock, the perfect solution for all your water activities. This innovative product is designed to provide you with a safe and stable platform for your jet ski, boat, or other water toys. Whether you are looking for a temporary dock for your vacation rental or a permanent addition to your waterfront property, our inflatable floating dock is the ideal choice. Material and Construction

Our Inflatable Floating Dock is made from high-quality Drop Stitch PVC and EVA materials, ensuring durability and strength. The drop stitch construction makes it strong enough to withstand rough water conditions and heavy loads. The EVA foam provides a comfortable and non-slip surface, making it safe for all your water activities. Product Details

The Inflatable Floating Dock is designed specifically for jet skis, but it can also be used for boats, kayaks, and other water toys. It measures X feet in length and X feet in width, providing ample space for your watercraft. It has a weight capacity of X pounds, making it suitable for multiple riders at once. You can easily attach it to your dock or use it as a standalone platform. Inflating and Deflating

Product Overview

The Inflatable Floating Dock, also known as inflatable boat dock or inflatable platform, is a blow up floating dock specially designed for water sports enthusiasts. It is made of high-quality, durable materials and can be easily inflated and deflated for quick set up and storage. Brand Name and Model Number