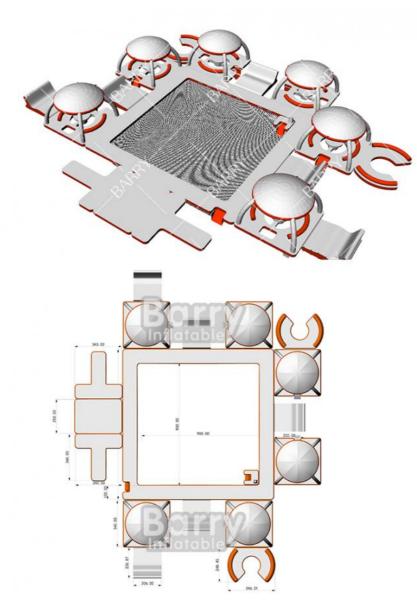

#### Commercial Inflatable Yacht Floating Platform Island Boat Dock Inflatable Boat House

#### **Product Description:**

Inflatable Floating Dock - The Ultimate Solution for Your Water Fun

If you love spending time on the water, then you know the importance of having a reliable and sturdy floating dock. Meet the Inflatable Floating Dock, the perfect solution for all your water activities. This innovative product is designed to provide you with a safe and stable platform for your jet ski, boat, or other water toys. Whether you are looking for a temporary dock for your vacation rental or a permanent addition to your waterfront property, our inflatable floating dock is the ideal choice. Material and Construction