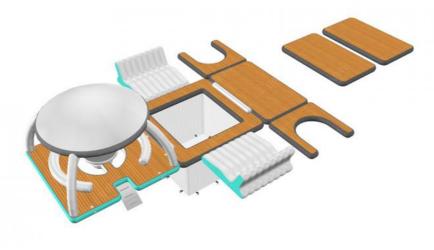

The Inflatable Floating Dock is designed specifically for jet skis, but it can also be used for boats, kayaks, and other water toys. It measures X feet in length and X feet in width, providing ample space for your watercraft. It has a weight capacity of X pounds, making it suitable for multiple riders at once. You can easily attach it to your dock or use it as a standalone platform. Inflating and Deflating

Product Overview

The Inflatable Floating Dock, also known as inflatable boat dock or inflatable platform, is a blow up floating dock specially designed for water sports enthusiasts. It is made of high-quality, durable materials and can be easily inflated and deflated for quick set up and storage. Brand Name and Model Number