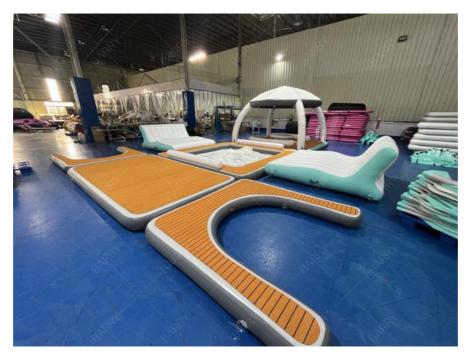

#### **Product Description:**

Inflatable Floating Dock - The Ultimate Solution for Your Water Fun

If you love spending time on the water, then you know the importance of having a reliable and sturdy floating dock. Meet the Inflatable Floating Dock, the perfect solution for all your water activities. This innovative product is designed to provide you with a safe and stable platform for your jet ski, boat, or other water toys. Whether you are looking for a temporary dock for your vacation rental or a permanent addition to your waterfront property, our inflatable floating dock is the ideal choice. Material and Construction

Our Inflatable Floating Dock is made from high-quality Drop Stitch PVC and EVA materials, ensuring durability and strength. The drop stitch construction makes it strong enough to withstand rough water conditions and heavy loads. The EVA foam provides a comfortable and non-slip surface, making it safe for all your water activities. Product Details

The Inflatable Floating Dock is designed specifically for jet skis, but it can also be used for boats, kayaks, and other water toys. It measures X feet in length and X feet in width, providing ample space for your watercraft. It has a weight capacity of X pounds, making it suitable for multiple riders at once. You can easily attach it to your dock or use it as a standalone platform. Inflating and Deflating