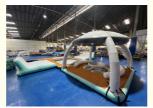

#### **Product Description:**

Inflatable Floating Dock - The Ultimate Solution for Your Water Fun

If you love spending time on the water, then you know the importance of having a reliable and sturdy floating dock. Meet the Inflatable Floating Dock, the perfect solution for all your water activities. This innovative product is designed to provide you with a safe and stable platform for your jet ski, boat, or other water toys. Whether you are looking for a temporary dock for your vacation rental or a permanent addition to your waterfront property, our inflatable floating dock is the ideal choice. Material and Construction

Our Inflatable Floating Dock is made from high-quality Drop Stitch PVC and EVA materials, ensuring durability and strength. The drop stitch construction makes it strong enough to withstand rough water conditions and heavy loads. The EVA foam provides a comfortable and non-slip surface, making it safe for all your water activities. Product Details

The Inflatable Floating Dock is designed specifically for jet skis, but it can also be used for boats, kayaks, and other water toys. It measures X feet in length and X feet in width, providing ample space for your watercraft. It has a weight capacity of X pounds, making it suitable for multiple riders at once. You can easily attach it to your dock or use it as a standalone platform. Inflating and Deflating

Product Overview

The Inflatable Floating Dock, also known as inflatable boat dock or inflatable platform, is a blow up floating dock specially designed for water sports enthusiasts. It is made of high-quality, durable materials and can be easily inflated and deflated for quick set up and storage. Brand Name and Model Number