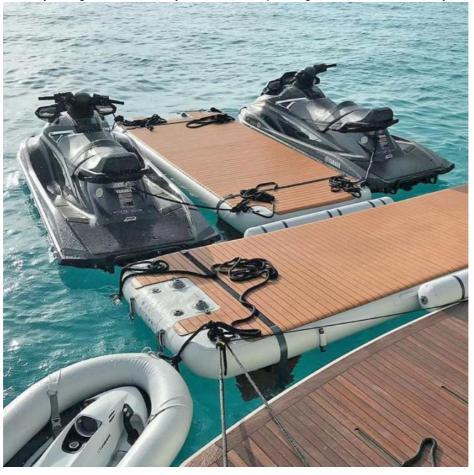

### **Product Description:**

The Jet Ski Docks are designed to withstand heavy weight and can support thousands of pounds for a range of different applications. These docks are perfect for safely storing your jet ski, or for use as a launch or mooring platform. Each Jet Ski Dock is inflatable and can be tailored to your specific size specifications. This allows for a customized fit and ensures maximum stability and safety for your jet ski. Additionally, you have the option to add your own personalized logo, making your dock truly unique and eye-catching.

1. Sunbathing Offering freedom from the confines of the yacht, a new space that's perfect for sunbathing, finding that moment of peace, or enjoying a blissful sunset.

2.Jetski dock By simply connecting any two platforms in a T-shape, you're able to configure your own jet-ski dock. This limits any damage to transoms and jet-skis, as well as providing a safer, easier transfer for yourself and your guests.