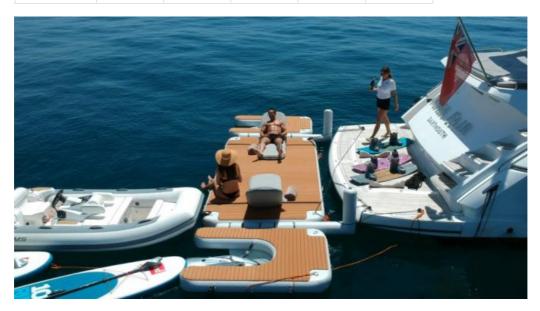

1. Sunbathing Offering freedom from the confines of the yacht, a new space that's perfect for sunbathing, finding that moment of peace, or enjoying a blissful sunset.

2.Jetski dock By simply connecting any two platforms in a T-shape, you're able to configure your own jet-ski dock. This limits any damage to transoms and jet-skis, as well as providing a safer, easier transfer for yourself and your guests.

3. Maintenance raft A solid inflatable maintenance tool. your crew can easily clean, varnish, paint, polish and have the hull

of the yacht looking immaculate before leaving port, work efficiently around the topsides without losing equipment over the side.