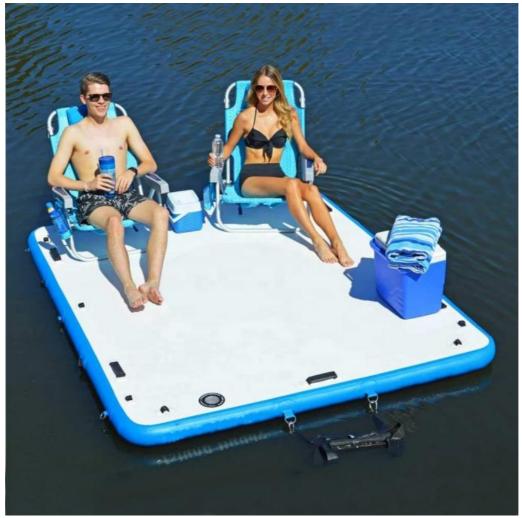

# 3×1.8x0.15m Mint Green Non-slip Stable Inflatable Floating Fishing Platform Water Jet Ski Dock Platform

#### **Product Description**

3×1.8x0.15m Mint Green Non-slip Stable Inflatable Floating Fishing Platform Water Jet Ski Dock Platform

### **Product Description:**

The Jet Ski Docks are designed to withstand heavy weight and can support thousands of pounds for a range of different applications. These docks are perfect for safely storing your jet ski, or for use as a launch or mooring platform. Each Jet Ski Dock is inflatable and can be tailored to your specific size specifications. This allows for a customized fit and ensures maximum stability and safety for your jet ski. Additionally, you have the option to add your own personalized logo, making your dock truly unique and eye-catching.

1. Sunbathing Offering freedom from the confines of the yacht, a new space that's perfect for sunbathing, finding that moment of peace, or enjoying a blissful sunset.

2.Jetski dock By simply connecting any two platforms in a T-shape, you're able to configure your own jet-ski dock. This limits any damage to transoms and jet-skis, as well as providing a safer, easier transfer for yourself and your guests.