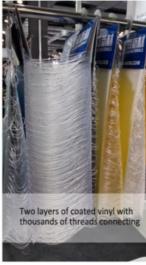

### Material

- Floating platform inflatable Features:
  --Material: Super Rigid, High Pressure, Reinforced Double Wall Fabric / PVC Tarp / EVA
  --D-rings:14 Stainless Steel D-Ring Ties Downs
  --Handles:4 Soft Neoprene Super Strong, Reinforced Grab Handles
  --Anti-Slip:Eva deck pad:Non slip pad for lounging, rigid core for standing