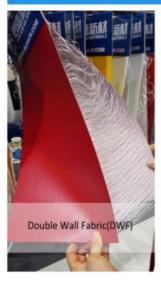

## **Product Specification**

• Size: 3×1.8x0.15m Customized Size

• Function: Help Dog Getting Out Of Water,water Fun

For Dog

Color: Customized Color

• Material: DWF + 0.7mm PVC Tarpaulin

Accessory: Air Pump, Repair Kits
 Logo: Customized Accepted
 Product Name: Water Ramp For Dog

### Material

- Floating platform inflatable Features:
  --Material: Super Rigid, High Pressure, Reinforced Double Wall Fabric / PVC Tarp / EVA
  --D-rings:14 Stainless Steel D-Ring Ties Downs
  --Handles:4 Soft Neoprene Super Strong, Reinforced Grab Handles
  --Anti-Slip:Eva deck pad:Non slip pad for lounging, rigid core for standing