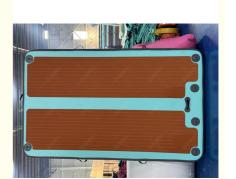

# 3×1.8x0.15m Mint Green Non-slip Stable Inflatable Floating Fishing Platform Water Jet Ski Dock Platform

#### **Product Description**

3×1.8x0.15m Mint Green Non-slip Stable Inflatable Floating Fishing Platform Water Jet Ski Dock Platform

### **Product Description:**

The Jet Ski Docks are designed to withstand heavy weight and can support thousands of pounds for a range of different applications. These docks are perfect for safely storing your jet ski, or for use as a launch or mooring platform. Each Jet Ski Dock is inflatable and can be tailored to your specific size specifications. This allows for a customized fit and ensures maximum stability and safety for your jet ski. Additionally, you have the option to add your own personalized logo, making your dock truly unique and eye-catching.