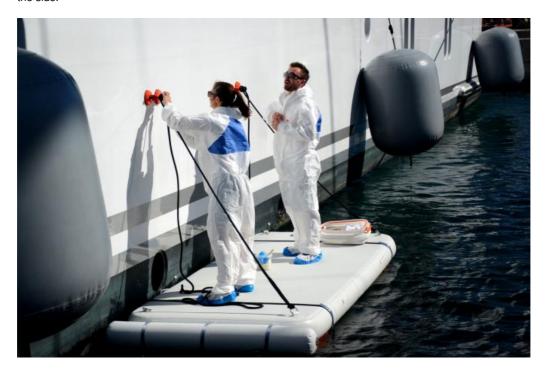

3. Maintenance raft A solid inflatable maintenance tool. your crew can easily clean, varnish, paint, polish and have the hull

of the yacht looking immaculate before leaving port, work efficiently around the topsides without losing equipment over the side.