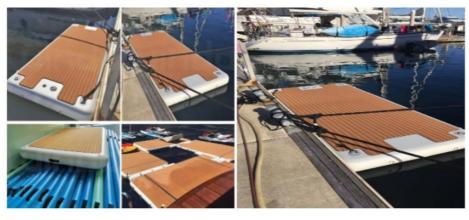

### **Product Description:**

The Jet Ski Docks are designed to withstand heavy weight and can support thousands of pounds for a range of different applications. These docks are perfect for safely storing your jet ski, or for use as a launch or mooring platform. Each Jet Ski Dock is inflatable and can be tailored to your specific size specifications. This allows for a customized fit and ensures maximum stability and safety for your jet ski. Additionally, you have the option to add your own personalized logo, making your dock truly unique and eye-catching.

### Material

- Floating platform inflatable Features:
  --Material: Super Rigid, High Pressure, Reinforced Double Wall Fabric / PVC Tarp / EVA
  --D-rings:14 Stainless Steel D-Ring Ties Downs
  --Handles:4 Soft Neoprene Super Strong, Reinforced Grab Handles
  --Anti-Slip:Eva deck pad:Non slip pad for lounging, rigid core for standing