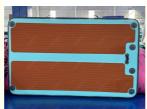

# 3×1.8x0.15m Mint Green Non-slip Stable Inflatable Floating Fishing Platform Water Jet Ski Dock Platform

#### **Product Description**

3×1.8x0.15m Mint Green Non-slip Stable Inflatable Floating Fishing Platform Water Jet Ski Dock Platform

### **Product Description:**

The Jet Ski Docks are designed to withstand heavy weight and can support thousands of pounds for a range of different applications. These docks are perfect for safely storing your jet ski, or for use as a launch or mooring platform. Each Jet Ski Dock is inflatable and can be tailored to your specific size specifications. This allows for a customized fit and ensures maximum stability and safety for your jet ski. Additionally, you have the option to add your own personalized logo, making your dock truly unique and eye-catching.