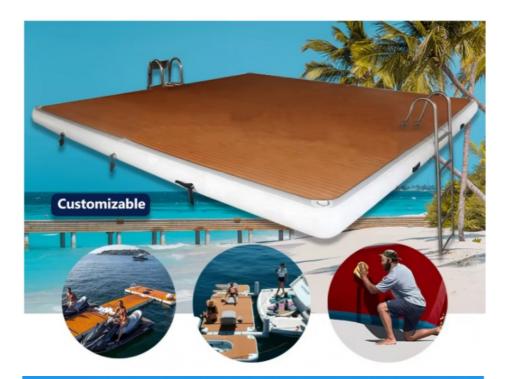

### **Product Description:**

The Jet Ski Docks are designed to withstand heavy weight and can support thousands of pounds for a range of different applications. These docks are perfect for safely storing your jet ski, or for use as a launch or mooring platform. Each Jet Ski Dock is inflatable and can be tailored to your specific size specifications. This allows for a customized fit and ensures maximum stability and safety for your jet ski. Additionally, you have the option to add your own personalized logo, making your dock truly unique and eye-catching.

### Material

- Floating platform inflatable Features:
  --Material: Super Rigid, High Pressure, Reinforced Double Wall Fabric / PVC Tarp / EVA
  --D-rings:14 Stainless Steel D-Ring Ties Downs
  --Handles:4 Soft Neoprene Super Strong, Reinforced Grab Handles
  --Anti-Slip:Eva deck pad:Non slip pad for lounging, rigid core for standing

- --Air Toggle Loops: The Air toggle loops have an easy tidy-away Velcro system for when not in use. Quick to release and rapid to secure, they keep the platform looking streamlined.
- --Pressure Release Valve this ensure the release of excess pressure due to the expansion of air in hot temperatures
- --H3 High Pressure Valve : for Quick Inflate/Deflate, quick to inflatable in minutes.