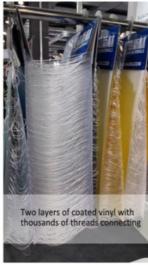

# **Product Specification**

• Size: 2.4×1.8x0.15m Customized Size

• Function: Help Dog Getting Out Of Water,water Fun

For Dog

Color: Customized Color

Material: DWF + 0.7mm PVC Tarpaulin

Accessory: Air Pump, Repair Kits
Logo: Customized Accepted
Product Name: Water Ramp For Dog

# Material

If you are interested in any item, please do not hesitate to contact me, it is really my pleasure to offer you good service. If you want to get more information about us or our products, welcome to visit our factory in Guangzhou, China, we expect to build long-term friendly cooperation relationship with you. Thank you for your time.