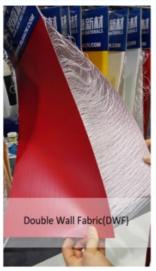

# **Product Specification**

• Size: 2.4×1.8x0.15m Customized Size

• Function: Help Dog Getting Out Of Water,water Fun

For Dog

Color: Customized Color

Material: DWF + 0.7mm PVC Tarpaulin

Accessory: Air Pump, Repair Kits
Logo: Customized Accepted
Product Name: Water Ramp For Dog

# Material

If you are interested in any item, please do not hesitate to contact me, it is really my pleasure to offer you good service. If you want to get more information about us or our products, welcome to visit our factory in Guangzhou, China, we expect to build long-term friendly cooperation relationship with you. Thank you for your time.