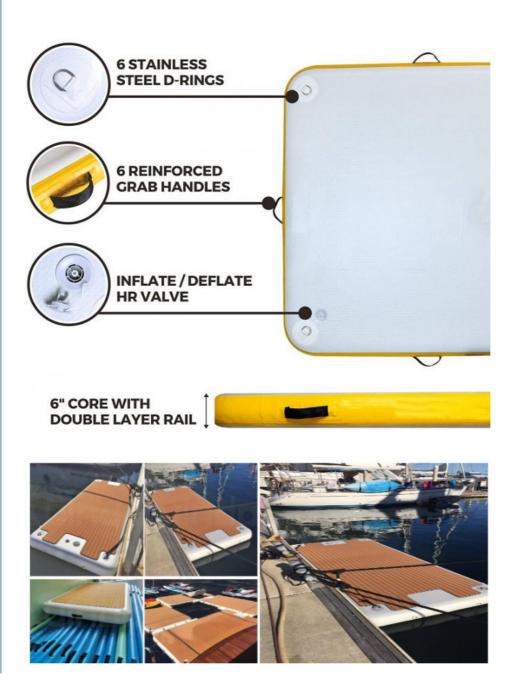

#### **Product Description:**

The Jet Ski Docks are designed to withstand heavy weight and can support thousands of pounds for a range of different applications. These docks are perfect for safely storing your jet ski, or for use as a launch or mooring platform. Each Jet Ski Dock is inflatable and can be tailored to your specific size specifications. This allows for a customized fit and ensures maximum stability and safety for your jet ski. Additionally, you have the option to add your own personalized logo, making your dock truly unique and eye-catching.

Any different size and color as customized.

| Size         | Packing    | Gross Weight | Net Weight | Chamber | Capacity |
|--------------|------------|--------------|------------|---------|----------|
| 250x150x15cm | 73x45x30cm | 19.3 kgs     | 14.1 kgs   | 1       | 250 kgs  |
| 250x150x15cm | 73x45x30cm | 28.1 kgs     | 21.2 kgs   | 1+2     | 300 kgs  |
| 250x160x20cm | 73x45x30cm | 20.1 kgs     | 14.9 kgs   | 1       | 300 kgs  |
| 250x160x20cm | 73x45x30cm | 26.8 kgs     | 21.6 kgs   | 1+2     | 350 kgs  |
| 250x200x20cm | 78x38x30cm | 27.4 kgs     | 22 kgs     | 1       | 400 kgs  |
| 250x200x20cm | 78x38x30cm | 35.5 kgs     | 30.2 kgs   | 1+2     | 500 kgs  |