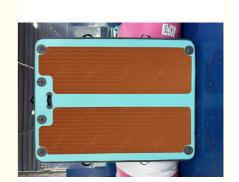

#### **Product Description**

2.4×1.8x0.15m PVC Floating Dock for Yacht Leisure Durable & Portable Inflatable Floating Dock

#### **Product Description:**

The Jet Ski Docks are designed to withstand heavy weight and can support thousands of pounds for a range of different applications. These docks are perfect for safely storing your jet ski, or for use as a launch or mooring platform. Each Jet Ski Dock is inflatable and can be tailored to your specific size specifications. This allows for a customized fit and ensures maximum stability and safety for your jet ski. Additionally, you have the option to add your own personalized logo, making your dock truly unique and eye-catching.