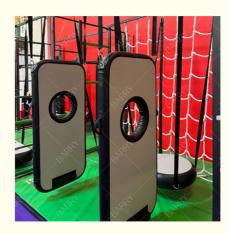

#### Description:

The Air Door is a versatile obstacle that enhances agility and strength training by offering multiple ways to navigate through it. Switch between in-line and head-on configurations to vary the difficulty and keep your athletes engaged. Jump, swing, and use the foot ledge at the bottom and handles on the sides to transition from one Air Door to the next. The large circular cutout in the middle provides an additional gripping point, making this obstacle both tricky and essential for developing ninja skills.

Strategize your approach by leveraging the small step at the bottom and the side handles to make it across without falling. For lower-level ninjas, a stabilizing strap can be connected to the loops at the bottom of the doors, making it easier to move from one to the other.

Set up is quick and easy: inflate the Air Door within seconds using a small blower, seal the plug, and connect the straps with quick links to suspend the door from your rig. This allows for easy hanging in virtually any location around your ninja course. Made from durable 18 oz vinyl in a sleek gray and black color scheme. **Price is cheap,contact us!** 