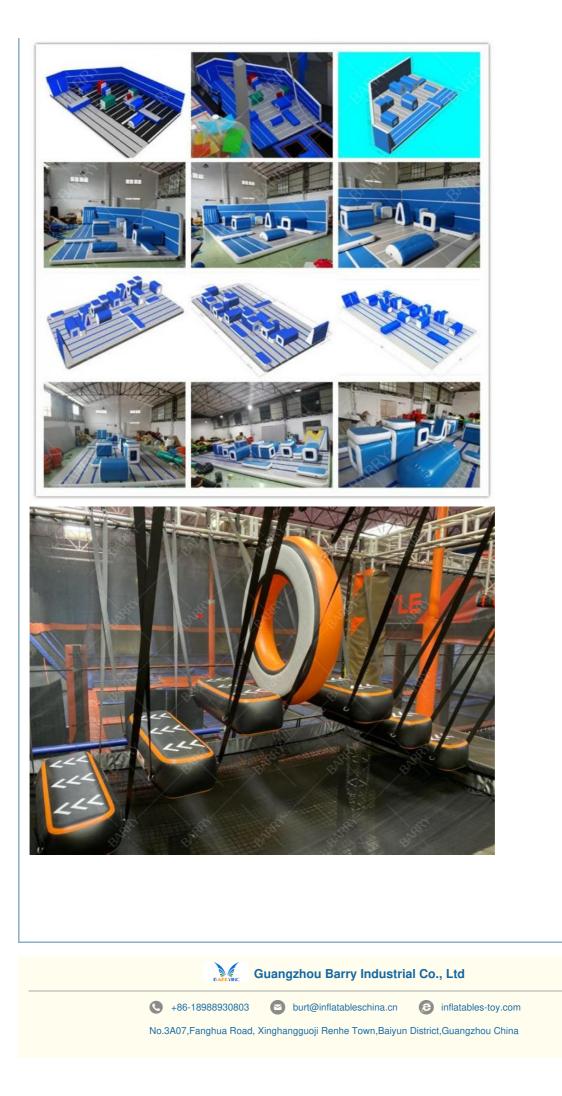

#### Description:

The Air Door is a versatile obstacle that enhances agility and strength training by offering multiple ways to navigate through it. Switch between in-line and head-on configurations to vary the difficulty and keep your athletes engaged. Jump, swing, and use the foot ledge at the bottom and handles on the sides to transition from one Air Door to the next. The large circular cutout in the middle provides an additional gripping point, making this obstacle both tricky and essential for developing ninja skills.

Strategize your approach by leveraging the small step at the bottom and the side handles to make it across without falling. For lower-level ninjas, a stabilizing strap can be connected to the loops at the bottom of the doors, making it easier to move from one to the other.

Set up is quick and easy: inflate the Air Door within seconds using a small blower, seal the plug, and connect the straps with quick links to suspend the door from your rig. This allows for easy hanging in virtually any location around your ninja course. Made from durable 18 oz vinyl in a sleek gray and black color scheme. **Price is cheap,contact us!** 