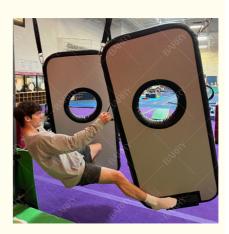

#### Description:

The Air Door is a versatile obstacle that enhances agility and strength training by offering multiple ways to navigate through it. Switch between in-line and head-on configurations to vary the difficulty and keep your athletes engaged. Jump, swing, and use the foot ledge at the bottom and handles on the sides to transition from one Air Door to the next. The large circular cutout in the middle provides an additional gripping point, making this obstacle both tricky and essential for developing ninja skills.

Strategize your approach by leveraging the small step at the bottom and the side handles to make it across without falling. For lower-level ninjas, a stabilizing strap can be connected to the loops at the bottom of the doors, making it easier to move from one to the other.