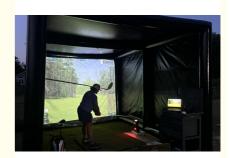

### 3. Using the Enclosure

Warm-Up and Practice: Enter the enclosure and begin with warm-up swings or practice shots. The simulation should provide feedback on your swings and shots.

Play Simulation Games: Use the simulator's software to select a golf course or game mode. Follow the prompts to start playing. The system will track your shots and provide detailed feedback.

Adjust Settings: Depending on the software and equipment, you may have options to adjust settings like difficulty, weather conditions, or course layout.