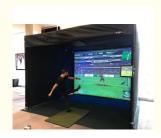

## 2. Preparing for Use

Calibrate the System: Follow the manufacturer's instructions to calibrate the simulator. This often involves adjusting the sensors and aligning the projector or screen to ensure accurate readings.

Set Up the Hitting Area: Place the hitting mat and golf ball area within the enclosure. Ensure that it is securely positioned and that there is ample space for a full golf swing.

#### Connect to Power and Devices:

Ensure that all devices, such as the projector, sensors, and any computers, are properly connected to power and operational.

Connect any software or apps required for the simulation to the equipment.