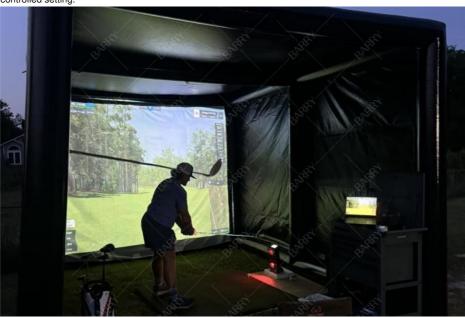

# **Product Description:**

Inflatable golf simulator tents are versatile, portable setups that provide a simulated golf experience either indoors or outdoors. Constructed from robust PVC tarpaulin, these tents are inflated to create a roomy space for honing golf swings and engaging in golf simulation games.

Golf lovers find these tents especially useful for practicing at home or in places where traditional outdoor golfing isn't possible. They offer a practical and engaging way to enjoy golf simulation and enhance skills, all within a comfortable, controlled setting.

#### **How a Inflatable Golf Tent Operates:**

- 1. Setup: To begin, an air pump is used to inflate the golf tent, creating a solid and enclosed space.
- 2. Screen Installation: Inside the tent, a white screen is mounted, which serves as the surface for displaying visuals from the golf simulation software.
- 3. Swing Analysis: Devices or sensors are attached to the golfer's club or body to measure key swing metrics such as club speed, angle, and impact.
- 4. Data Processing: The swing data collected by the sensors is transmitted to the golf simulation software. The software then analyzes this data with algorithms to determine the trajectory of the virtual golf ball.
- 5. Projection: The trajectory of the virtual ball is projected onto the white screen using a projector, creating a visual representation of the simulated golf course for the golfer to see.
- 6. Interaction: The golfer hits real golf balls towards the screen. The sensors track the impact, and the software calculates and displays the ball's flight and distance based on the swing.
- 7. Feedback and Analysis: The software provides detailed feedback on the golfer's performance, including ball speed, spin rate, and shot accuracy, aiding in technique improvement.