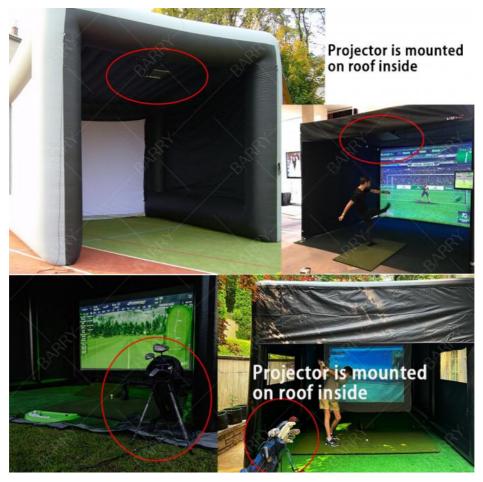

#### **How a Inflatable Golf Tent Operates:**

- 1. Setup: To begin, an air pump is used to inflate the golf tent, creating a solid and enclosed space.
- 2. Screen Installation: Inside the tent, a white screen is mounted, which serves as the surface for displaying visuals from the golf simulation software.
- 3. Swing Analysis: Devices or sensors are attached to the golfer's club or body to measure key swing metrics such as club speed, angle, and impact.
- 4. Data Processing: The swing data collected by the sensors is transmitted to the golf simulation software. The software then analyzes this data with algorithms to determine the trajectory of the virtual golf ball.
- 5. Projection: The trajectory of the virtual ball is projected onto the white screen using a projector, creating a visual representation of the simulated golf course for the golfer to see.
- 6. Interaction: The golfer hits real golf balls towards the screen. The sensors track the impact, and the software calculates and displays the ball's flight and distance based on the swing.
- 7. Feedback and Analysis: The software provides detailed feedback on the golfer's performance, including ball speed, spin rate, and shot accuracy, aiding in technique improvement.

Please note that while our inflatable tent includes a white screen, it does not come with a projector, golf clubs, or golf simulation software, which must be purchased separately. Golf simulation software is typically designed to work with both the swing