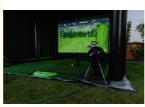

# **Product Description:**

Inflatable golf simulator tents are versatile, portable setups that provide a simulated golf experience either indoors or outdoors. Constructed from robust PVC tarpaulin, these tents are inflated to create a roomy space for honing golf swings and engaging in golf simulation games.

#### **How a Inflatable Golf Tent Operates:**

- 1. Setup: To begin, an air pump is used to inflate the golf tent, creating a solid and enclosed space.
- 2. Screen Installation: Inside the tent, a white screen is mounted, which serves as the surface for displaying visuals from the golf simulation software.
- 3. Swing Analysis: Devices or sensors are attached to the golfer's club or body to measure key swing metrics such as club speed, angle, and impact.
- 4. Data Processing: The swing data collected by the sensors is transmitted to the golf simulation software. The software then analyzes this data with algorithms to determine the trajectory of the virtual golf ball.
- 5. Projection: The trajectory of the virtual ball is projected onto the white screen using a projector, creating a visual representation of the simulated golf course for the golfer to see.
- 6. Interaction: The golfer hits real golf balls towards the screen. The sensors track the impact, and the software calculates and displays the ball's flight and distance based on the swing.
- 7. Feedback and Analysis: The software provides detailed feedback on the golfer's performance, including ball speed, spin rate, and shot accuracy, aiding in technique improvement.