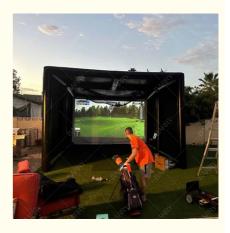

# **Product Description:**

Inflatable golf simulator tents are versatile, portable setups that provide a simulated golf experience either indoors or outdoors. Constructed from robust PVC tarpaulin, these tents are inflated to create a roomy space for honing golf swings and engaging in golf simulation games.

Golf lovers find these tents especially useful for practicing at home or in places where traditional outdoor golfing isn't possible. They offer a practical and engaging way to enjoy golf simulation and enhance skills, all within a comfortable, controlled setting.

#### **How a Inflatable Golf Tent Operates:**

- 1. Setup: To begin, an air pump is used to inflate the golf tent, creating a solid and enclosed space.
- 2. Screen Installation: Inside the tent, a white screen is mounted, which serves as the surface for displaying visuals from the golf simulation software.
- 3. Swing Analysis: Devices or sensors are attached to the golfer's club or body to measure key swing metrics such as club speed, angle, and impact.
- 4. Data Processing: The swing data collected by the sensors is transmitted to the golf simulation software. The software then analyzes this data with algorithms to determine the trajectory of the virtual golf ball.
- 5. Projection: The trajectory of the virtual ball is projected onto the white screen using a projector, creating a visual representation of the simulated golf course for the golfer to see.
- 6. Interaction: The golfer hits real golf balls towards the screen. The sensors track the impact, and the software calculates and displays the ball's flight and distance based on the swing.
- 7. Feedback and Analysis: The software provides detailed feedback on the golfer's performance, including ball speed, spin rate, and shot accuracy, aiding in technique improvement.