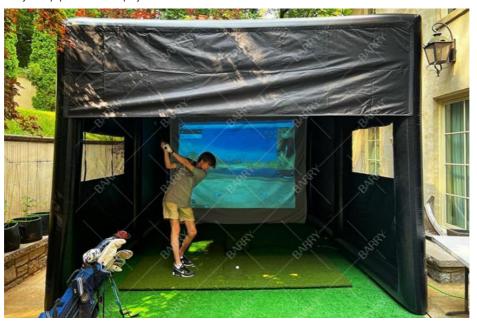

# **Product Description:**

Inflatable golf simulator tents are versatile, portable setups that provide a simulated golf experience either indoors or outdoors. Constructed from robust PVC tarpaulin, these tents are inflated to create a roomy space for honing golf swings and engaging in golf simulation games.

Golf lovers find these tents especially useful for practicing at home or in places where traditional outdoor golfing isn't possible. They offer a practical and engaging way to enjoy golf simulation and enhance skills, all within a comfortable, controlled setting.