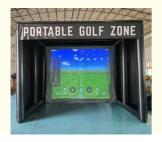

# **Product Description:**

Inflatable golf simulator tents are versatile, portable setups that provide a simulated golf experience either indoors or outdoors. Constructed from robust PVC tarpaulin, these tents are inflated to create a roomy space for honing golf swings and engaging in golf simulation games.

| Item name   | Inflatable Golf Simulator Tent             |
|-------------|--------------------------------------------|
| Size        | customized                                 |
| Shape       | Circus,Cube,Structure                      |
| Material    | 0.6mm PVC tarpaulin,2 Layers               |
| Logo/Color  | Custom Made                                |
| Capacity    | According the the size                     |
| Accessories | Pump/Blower+Repair kits                    |
| OEM/ODM     | Available(add color, number, logo and etc) |
| Function    | For golf game                              |