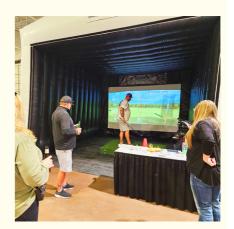

# **Product Description:**

Inflatable golf simulator tents are versatile, portable setups that provide a simulated golf experience either indoors or outdoors. Constructed from robust PVC tarpaulin, these tents are inflated to create a roomy space for honing golf swings and engaging in golf simulation games.

Golf lovers find these tents especially useful for practicing at home or in places where traditional outdoor golfing isn't possible. They offer a practical and engaging way to enjoy golf simulation and enhance skills, all within a comfortable, controlled setting.

#### **How a Inflatable Golf Tent Operates:**

- 1. Setup: To begin, an air pump is used to inflate the golf tent, creating a solid and enclosed space.
- 2. Screen Installation: Inside the tent, a white screen is mounted, which serves as the surface for displaying visuals from the golf simulation software.
- 3. Swing Analysis: Devices or sensors are attached to the golfer's club or body to measure key swing metrics such as club speed, angle, and impact.
- 4. Data Processing: The swing data collected by the sensors is transmitted to the golf simulation software. The software then analyzes this data with algorithms to determine the trajectory of the virtual golf ball.
- 5. Projection: The trajectory of the virtual ball is projected onto the white screen using a projector, creating a visual representation of the simulated golf course for the golfer to see.
- 6. Interaction: The golfer hits real golf balls towards the screen. The sensors track the impact, and the software calculates and displays the ball's flight and distance based on the swing.
- 7. Feedback and Analysis: The software provides detailed feedback on the golfer's performance, including ball speed, spin rate, and shot accuracy, aiding in technique improvement.