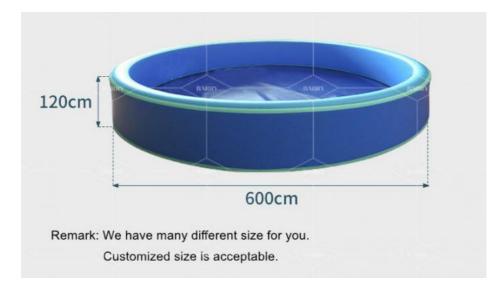

## **Product Description:**

| specifications               | Want to learn more ? do not hesitate to contact us Now! |                      |                                              |
|------------------------------|---------------------------------------------------------|----------------------|----------------------------------------------|
| Size (cm)                    | Appr. Weight                                            | Capacity (90%)       | Color(all can be customized)send inquiry     |
| Dia.80*30                    | 7kgs                                                    | 135L                 | Blue / Green/ Grey/ White/ Yellow/<br>Orange |
| Dia.120*40                   | 10kgs                                                   | 406L                 | (all can be customized)send inquiry          |
| Dia.200*50                   | 18kgs                                                   | 1413L                | (all can be customized)send inquiry          |
| Dia.300*50                   | 30kgs                                                   | 3180L                | (all can be customized)send inquiry          |
| Dia.400*80                   | 53kgs                                                   | 9043L                | (all can be customized)send inquiry          |
| Dia.500*80                   | 74kgs                                                   | 14130L               | (all can be customized)send inquiry          |
| custom made all size         |                                                         |                      |                                              |
| Material                     | Shape                                                   | Accessory            | Function                                     |
| Drop stitch fabric(20cm)+PVC | Round/oval/squa re                                      | Pump, Repair<br>Kits | Inflatable swimming pool/ice bath            |