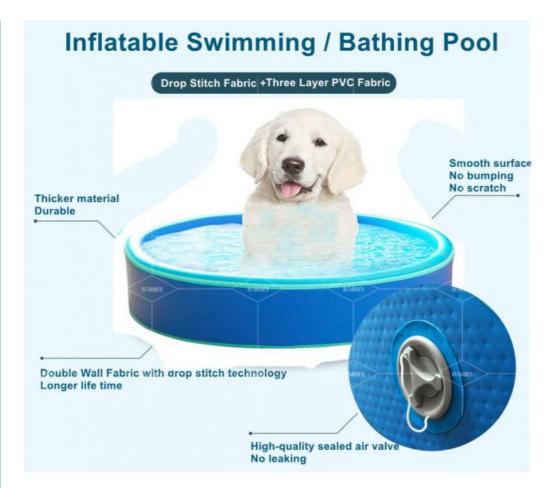

## **Product Description**

Summer Backyard PVC Kids Drop Stitch Swimming Pool Large Above Ground Hot Tub Spa Outdoor Massage Spa Pool

## **Product Description:**

| specifications               | Want to learn more ? do not hesitate to contact us Now! |                      |                                              |
|------------------------------|---------------------------------------------------------|----------------------|----------------------------------------------|
| Size (cm)                    | Appr. Weight                                            | Capacity (90%)       | Color(all can be customized)send inquiry     |
| Dia.80*30                    | 7kgs                                                    | 135L                 | Blue / Green/ Grey/ White/ Yellow/<br>Orange |
| Dia.120*40                   | 10kgs                                                   | 406L                 | (all can be customized)send inquiry          |
| Dia.200*50                   | 18kgs                                                   | 1413L                | (all can be customized)send inquiry          |
| Dia.300*50                   | 30kgs                                                   | 3180L                | (all can be customized)send inquiry          |
| Dia.400*80                   | 53kgs                                                   | 9043L                | (all can be customized)send inquiry          |
| Dia.500*80                   | 74kgs                                                   | 14130L               | (all can be customized)send inquiry          |
| custom made all size         |                                                         |                      |                                              |
| Material                     | Shape                                                   | Accessory            | Function                                     |
| Drop stitch fabric(20cm)+PVC | Round/oval/squa re                                      | Pump, Repair<br>Kits | Inflatable swimming pool/ice bath            |