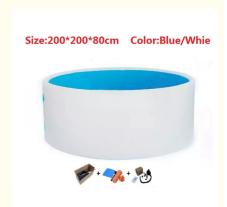

## **Product Specification**

• Shipping Way: By Air,sea Or Express

T/T, Paypal, Western Union • Payment:

Round Size: Dia 2-5m Or Custom Material: Drop Stitch Fabric

· Color: Blue/Black/White Or At Your Request

## **Product Description:**

| specifications               | Want to learn more ? do not hesitate to contact us Now! |                      |                                              |
|------------------------------|---------------------------------------------------------|----------------------|----------------------------------------------|
| Size (cm)                    | Appr. Weight                                            | Capacity (90%)       | Color(all can be customized)send inquiry     |
| Dia.80*30                    | 7kgs                                                    | 135L                 | Blue / Green/ Grey/ White/ Yellow/<br>Orange |
| Dia.120*40                   | 10kgs                                                   | 406L                 | (all can be customized)send inquiry          |
| Dia.200*50                   | 18kgs                                                   | 1413L                | (all can be customized)send inquiry          |
| Dia.300*50                   | 30kgs                                                   | 3180L                | (all can be customized)send inquiry          |
| Dia.400*80                   | 53kgs                                                   | 9043L                | (all can be customized)send inquiry          |
| Dia.500*80                   | 74kgs                                                   | 14130L               | (all can be customized)send inquiry          |
| custom made all size         |                                                         |                      |                                              |
| Material                     | Shape                                                   | Accessory            | Function                                     |
| Drop stitch fabric(20cm)+PVC | Round/oval/squa re                                      | Pump, Repair<br>Kits | Inflatable swimming pool/ice bath            |

## Packing and Shipping:

Product Packaging:

1 Portable Water Pool

1 Repair Kit

1 User Manual

Shipping:

Free Shipping

Estimated delivery time: 5-7 business days