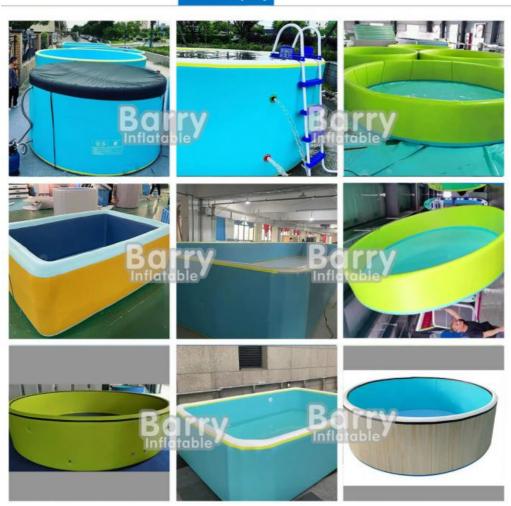

### **Product Specification**

Produce Time: 7-15 Working Days

Payment: T/T, Paypal, Western Union

Color: Blue/Black/White Or At Your Request

Round Size: Dia 2-5m Or Custom

Foldable: YesLogo Print: AvailableMini Orde: 1 Pcs

### **Applications:**

The Drop Stitch Pool is a DWF Drop Stitch pool, which means it is made of durable and reliable materials that can withstand regular use. It comes in three different shapes: round, oval, and rectangle, allowing customers to choose the perfect fit for their needs. Additionally, the pool comes in three different colors, blue, black, and white, or can be customized to fit your specific request.