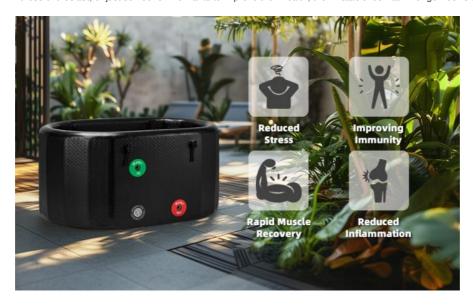

### **Applications:**

The inflatable Ice Bath Plunge Pool is perfect for athletes who need to recover from their strenuous activities. It's an excellent way to reduce inflammation and muscle soreness. The cold water therapy provided by the inflatable Ice Bath Plunge Pool can also improve post-workout recovery time and help prevent injuries.

The inflatable Ice Bath Plunge Pool is also great for those who want to experience the benefits of cold water therapy at home. It's perfect for people who want to improve their circulation, reduce stress, and boost their immune system. The inflatable Ice Bath Plunge Pool is easy to set up and can be customized according to your preferred size.