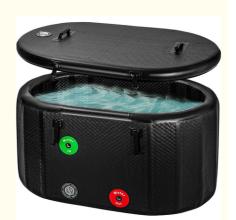

#### PVC Drop Stitch Logo Printed Inflatable Ice Bath Portable Ice Barrel For Athletes, Water Chiller Compatible

#### Features:

Can be used as an inflatable cold tube
Can be used as an inflatable Ice Bath Plunge Pool
Durable and long-lasting
Easy to set up and take down
Portable and easy to transport
Comes in blue, black, or white(customize made)