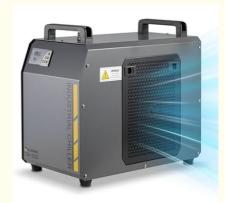

#### PVC Drop Stitch Logo Printed Inflatable Ice Bath Portable Ice Barrel For Athletes, Water Chiller Compatible