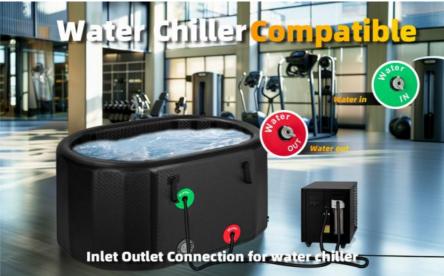

#### PVC Drop Stitch Logo Printed Inflatable Ice Bath Portable Ice Barrel For Athletes, Water Chiller Compatible