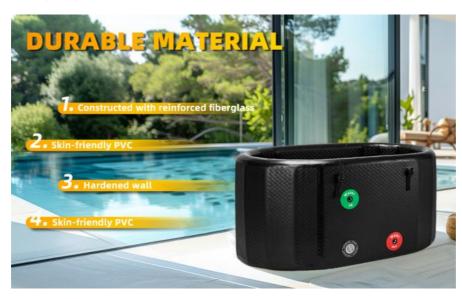

• Size: 100x100x90cm/150x88x65cm Custom Made

Material: Eco-friendly PVC+Drop Stitch

Highlight: PVC Drop Stitch Inflatable Ice Bath,

Athletes Inflatable Ice Bath,

Portable Ice Barrel Inflatable Ice Bath

#### Features:

Can be used as an inflatable cold tube
Can be used as an inflatable Ice Bath Plunge Pool
Durable and long-lasting
Easy to set up and take down
Portable and easy to transport
Comes in blue, black, or white(customize made)

#### **Technical Parameters:**

| Supplier      | Guangdong, China                  |
|---------------|-----------------------------------|
| Color         | Blue/Black/White/customized       |
| Produce Time  | 7-15 Working Days                 |
| Shape         | Round/Oval/Rectangle              |
| Material      | Eco-friendly PVC+Drop Stitch      |
| Feature       | Easy Install,Portable And Durable |
| Easy To Clean | Yes                               |
| Mini Order    | 1 Pcs                             |
| Payment       | T/T, Paypal, Western Union        |