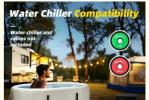

## Packing and Shipping:

Product Packaging:

- 1 Portable Water Pool
- 1 Repair Patch
- 1 User Manual

Water Chiller optional

Shipping:

Ships within 7-10 business days

International shipping rates vary

Package dimensions: depen on the size