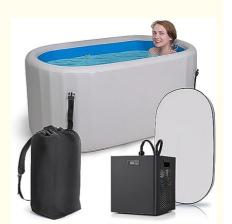

#### **Product Description:**

Our Portable Water Pool is made with durable materials and is supplied by a reputable supplier in Guangdong, China. This ensures that our customers receive the highest quality product possible. The pool comes with a repair patch, so you can easily fix any minor punctures or tears that might occur during use.

One of the best features of the Portable Water Pool is its foldable design. This makes it easy to store and transport, allowing you to take it with you wherever you go. Whether you're heading to the beach, camping, or simply moving it around your backyard, this inflatable cold tube is convenient and easy to use.

Our Portable Water Pool is also perfect for cooling off during those hot summer days. The inflatable Ice Bath Plunge Pool can be filled with cold water for a refreshing dip or used as a fun play area for children. Its compact size and easy setup make it a great addition to any backyard or garden.

## Packing and Shipping:

Product Packaging:

- 1 Portable Water Pool
- 1 Repair Patch
- 1 User Manual

Water Chiller optional

Shipping:

Ships within 7-10 business days

International shipping rates vary

Package dimensions: depen on the size