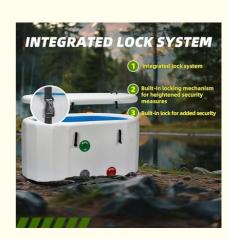

## Packing and Shipping:

Product Packaging:

- 1 Portable Water Pool
- 1 Repair Patch
- 1 User Manual

Water Chiller optional

Shipping:

Ships within 7-10 business days

International shipping rates vary

Package dimensions: depen on the size