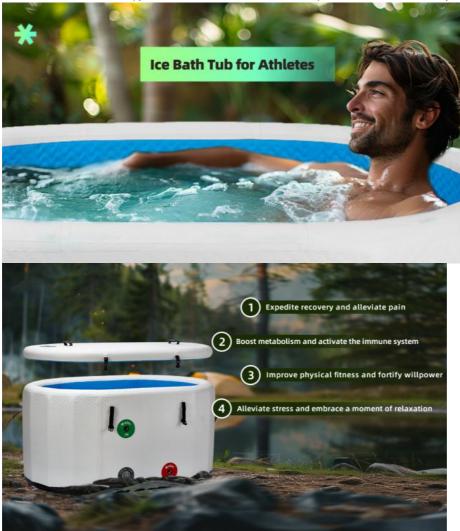

## **Product Description**

Hot Tub Inflatable Inflatable Cold Plunge Tub Suitable For Family Gardens, Gyms, Arena And Cold Water Therapy Training

#### **Product Description:**

Our Portable Water Pool is made with durable materials and is supplied by a reputable supplier in Guangdong, China. This ensures that our customers receive the highest quality product possible. The pool comes with a repair patch, so you can easily fix any minor punctures or tears that might occur during use.

One of the best features of the Portable Water Pool is its foldable design. This makes it easy to store and transport, allowing you to take it with you wherever you go. Whether you're heading to the beach, camping, or simply moving it around your backyard, this inflatable cold tube is convenient and easy to use.

Our Portable Water Pool is also perfect for cooling off during those hot summer days. The inflatable Ice Bath Plunge Pool can be filled with cold water for a refreshing dip or used as a fun play area for children. Its compact size and easy setup make it a great addition to any backyard or garden.