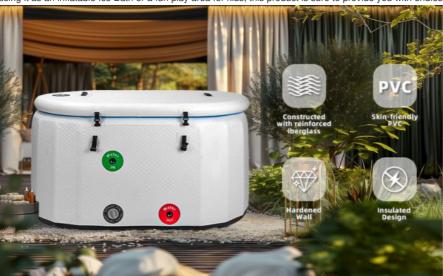

#### **Product Description:**

Our Portable Water Pool is made with durable materials and is supplied by a reputable supplier in Guangdong, China. This ensures that our customers receive the highest quality product possible. The pool comes with a repair patch, so you can easily fix any minor punctures or tears that might occur during use.

#### **Technical Parameters:**

| Technical Parameters | Details                                                                                           |
|----------------------|---------------------------------------------------------------------------------------------------|
| Product Name         | Portable Water Pool/Inflatable cold tube/ Inflatable Ice Bath Plunge Pool/Inflatable Ice Bath tub |
| Feature              | Easy Install, Portable And Durable                                                                |
| Foldable             | Yes                                                                                               |
| Logo Print           | Available                                                                                         |
| Accessories          | Repair Patch                                                                                      |
| Durable              | Yes                                                                                               |
| Mini Order           | 1 Pcs                                                                                             |
| Color                | Blue/Black/White                                                                                  |
| Size                 | 100x100x90cm/150x88x65cm Custom Made                                                              |
| Payment              | T/T, Paypal, Western Union                                                                        |
| Shape                | Round/Oval/Rectangle                                                                              |