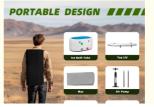

One of the best features of the Portable Water Pool is its foldable design. This makes it easy to store and transport, allowing you to take it with you wherever you go. Whether you're heading to the beach, camping, or simply moving it around your backyard, this inflatable cold tube is convenient and easy to use.

## Packing and Shipping:

Product Packaging:

- 1 Portable Water Pool
- 1 Repair Patch
- 1 User Manual

Water Chiller optional

Shipping:

Ships within 7-10 business days

International shipping rates vary

Package dimensions: depen on the size