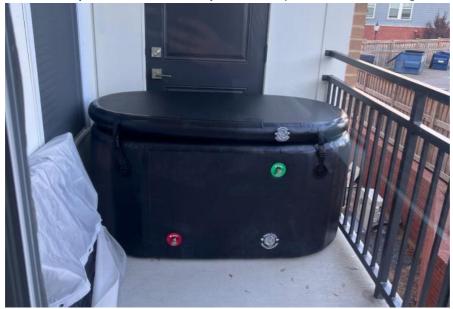

# Freestanding Soaking Tub Oval Black Inflatable Cold Tub Inflatable Hot Tub Spa With Insulated Lid Anti-Slid Bottom

### Freestanding Soaking Tub Oval Black Inflatable Cold Tub Inflatable Hot Tub Spa With Insulated Lid Anti-Slid Bottom