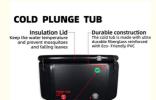

The Inflatable Ice Bath Tub is eco-friendly, making it an excellent choice for those who are conscious about the environment. The PVC and drop stitch material used in its construction are safe and non-toxic, ensuring that you can use the tub with peace of mind. In summary, the Inflatable Ice Bath Tub, also known as the inflatable Cold Plunge Tub, is a must-have for athletes, sports teams, and fitness enthusiasts who want to recover quickly and comfortably. Its portability, durability, and customizable features make it a great investment for any business or individual. Order yours now and experience the benefits of having an inflatable Ice Bath at your disposal!

## **Applications:**

The inflatable Cold Plunge Tub is a great addition to any home gym or fitness center. It can be used to cool down after a workout, help reduce inflammation, and improve circulation. The inflatable Ice Bath Plunge Pool is also ideal for individuals who suffer from chronic pain or injuries, as it can help reduce swelling and promote healing.