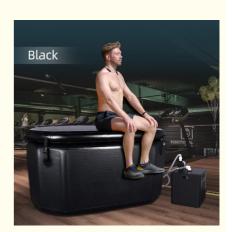

# Freestanding Soaking Tub Oval Black Inflatable Cold Tub Inflatable Hot Tub Spa With Insulated Lid Anti-Slid Bottom

The Inflatable Ice Bath Tub is designed to provide a comfortable and relaxing experience. Its spacious interior can accommodate up to two people at a time, allowing for a more social and enjoyable recovery experience. The tub's walls are sturdy and provide ample support, making it easy to get in and out of the tub.