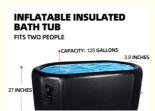

The Inflatable Ice Bath Tub is designed to provide a comfortable and relaxing experience. Its spacious interior can accommodate up to two people at a time, allowing for a more social and enjoyable recovery experience. The tub's walls are sturdy and provide ample support, making it easy to get in and out of the tub.

### **Technical Parameters:**

| Technical Parameter | Description                          |
|---------------------|--------------------------------------|
| Product Name        | Inflatable Ice Bath Tub              |
| Mini Order          | 1 pcs                                |
| Size                | 100x100x90cm/150x88x65cm Custom Made |
| Shape               | Round/Oval/Rectangle                 |
| Produce Time        | 7-15 Working Days                    |
| Foldable            | Yes                                  |
| Accessories         | Repair Patch                         |
| Durable             | Yes                                  |
| Shipping Way        | By Air, Sea or Express               |
| Color               | Blue/Black/White                     |