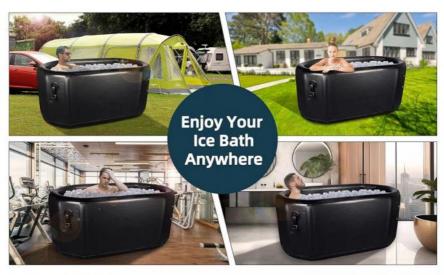

## **Product Description:**

With its portability, the Inflatable Ice Bath Tub can be used anywhere, whether at home, in the gym, or on the go. It can be easily inflated and deflated, making it easy to store and transport. This product is available for shipping by air, sea, or express, depending on your preference.

The Inflatable Ice Bath Tub is designed to provide a comfortable and relaxing experience. Its spacious interior can accommodate up to two people at a time, allowing for a more social and enjoyable recovery experience. The tub's walls are sturdy and provide ample support, making it easy to get in and out of the tub.