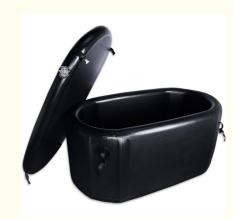

## **Product Specification**

• Easy To Clean: Yes

Shipping Way: By Air,sea Or ExpressShape: Round/Oval/Rectangle

• Foldable: Yes

Material: Eco-friendly PVC+Drop Stitch

Product Name: Inflatable Ice Bath Tub

Color: Blue/Black/White

Durable: Yes

Highlight: Freestanding Soaking Tub, Inflatable Cold Tub,

Insulated Lid Inflatable Cold Tub