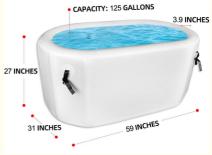

## **Product Specification**

| Material:      | Eco-friendly PVC+Drop Stitch                                                               |
|----------------|--------------------------------------------------------------------------------------------|
| Easy To Clean: | Yes                                                                                        |
| Foldable:      | Yes                                                                                        |
| Mini Orde:     | 1 Pcs                                                                                      |
| Payment:       | T/T, Paypal, Western Union                                                                 |
| • Durable:     | Yes                                                                                        |
| Color:         | Blue/Black/White                                                                           |
| • Size:        | 100x100x90cm/150x88x65cm Custom Made                                                       |
| • Highlight:   | PVC Drop Stitch Inflatable Tub,<br>Cold Plunge Inflatable Tub,<br>Portable Ice Bath Barrel |

| Foldable | Yes                                  |
|----------|--------------------------------------|
| Size     | 100x100x90cm/150x88x65cm Custom Made |
| Shape    | Round/Oval/Rectangle                 |
| Durable  | Yes                                  |
| Color    | Blue/Black/White                     |