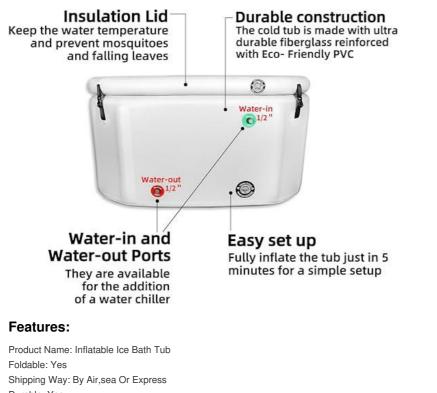

# **STANDARD** ACCESSORIES Å Bath Lid Bath Tub

Inflator

Storage Bag

#### **Technical Parameters:**

| Mini Order   | 1 Pcs                        |
|--------------|------------------------------|
| Supplier     | Guangdong, China             |
| Material     | Eco-friendly PVC+Drop Stitch |
| Shipping Way | By Air, sea or Express       |
| Produce Time | 7-15 Working Days            |