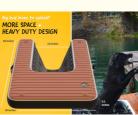

The size of the Water Ramp For Dog can be tailored to meet your specific needs with customized sizing options. This means that whether you have a petite pooch or a large canine, there's an inflatable floating dock that will suit your dog perfectly. The customized size ensures that the ramp provides ample space for your dog to walk or rest on, making it versatile for various breeds and sizes. When it comes to accessories, the Water Ramp For Dog doesn't fall short. It comes with an air pump, making inflation a breeze. The air

The use of durable materials in the construction of the Water Ramp For Dog guarantees that it can withstand the playful antics of your pet. Its robust design is meant to endure the elements and the energetic activities of dogs, making it an ideal accessory for any dog-friendly water excursion. This floating dock is not just a dog ladder for dock but also a platform for water fun for your dog, allowing them to rest, play, or jump back into the water with absolute confidence.