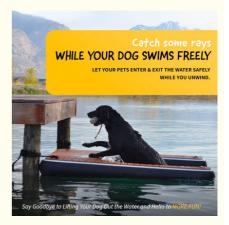

# LET HALL U

INCLUDES

Let your furry pal join the fun without the heavy wet lifting LESS HASSLE, MORE FUN WITH THE DOG & FAMILY

### **Product Description:**

Introducing the "Water Ramp For Dog," the perfect addition to any water sport enthusiast's inventory, especially those who love spending time with their furry friends. This innovative product is a game-changer for dog owners who enjoy taking their pets on aquatic adventures but worry about the safety and ease of their dogs getting in and out of the water. The inflatable floating dock is designed specifically with your dog's needs in mind, assuring that they can join in on the fun without any hassle.

Functionality is at the heart of the Water Ramp For Dog, crafted meticulously to serve as an efficient dog ladder for dock. It provides a stable and secure platform for dogs to exit the water with ease. Whether your dog is swimming in a lake, a river, or a pool, this inflatable dog water ramp is the practical solution to help your canine companion climb back onto the dock or boat. No more struggling or lifting; your dog can independently get out of the water, ensuring a stress-free experience for both the pet and the owner.