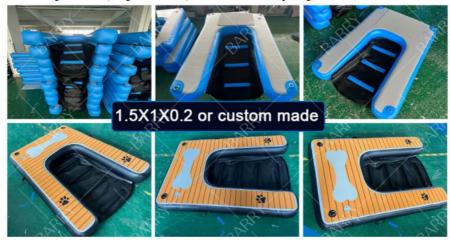

# Product Specification

| • Logo:       | Customized Accepted                                                                 |
|---------------|-------------------------------------------------------------------------------------|
| • Function:   | Help Dog Getting Out Of Water,water Fun For Dog                                     |
| Color:        | Customized Color                                                                    |
| Accessory:    | Air Pump, Repair Kits                                                               |
| Product Name: | Water Ramp For Dog                                                                  |
| Material:     | DWF + 0.7mm PVC Tarpaulin                                                           |
| • Size:       | Customized Size                                                                     |
| Highlight:    | Customized Size Inflatable Dog Water Ramp,<br>Dock Yacht Inflatable Dog Water Ramp, |

Foldable Inflatable Dog Water Ramp

The Water Ramp For Dog is not just a simple dog ramp; it is an **inflatable dog ramp** that offers unparalleled portability and ease of use. Made from a combination of robust Drop Stitch Fabric (DWF) and 0.7mm PVC Tarpaulin, this ramp is designed to resist punctures and endure the rough and tumble of canine play. The material is also gentle on your dog's paws, ensuring a comfortable and non-slip surface for them to walk on.

#### Features:

Product Name: inflatable dog water ramp Size: Customized Size Logo: Customized Accepted Material: DWF + 0.7mm PVC Tarpaulin Accessory: Air Pump, Repair Kits Product Name: Water Ramp For Dog Keyword: Doggy Docks Keyword: Doggy Docks Keyword: Dog Water Ramp For Dock