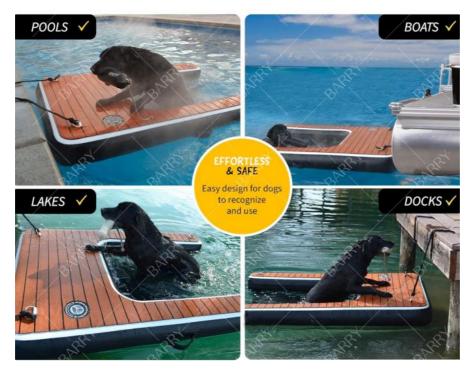

#### Perfect for ALL

#### **Applications:**

One of the primary applications of the Barry Inflatable Floating Dock is as a dog ladder for dock. It provides a safe and convenient way for dogs to exit the water after swimming, helping prevent strain or injury from climbing onto a dock or over the sides of a pool. This is especially beneficial for older dogs, dogs with joint issues, or breeds that are not natural swimmers. The dog water ramp for dock serves as a gentle and secure method for dogs of all sizes and breeds to enjoy water activities alongside their human counterparts. The dog water ramp for dock is also perfect for use at lakes, rivers, and pools. Whether you're engaging in recreational activities or training sessions, this floating dock can be quickly deployed to create a safe and accessible exit point for your furry friend. It ensures that playtime in the water is a stress-free experience for both pets and their owners. The Barry Inflatable Floating Dock is also an ideal dog ladder to reveate.

Aside from its practical uses, the Barry Water Ramp For Dog adds an element of water fun for dogs. It can be used for dock diving, a popular canine sport, or simply as a floating platform for dogs to rest on between swims. Its stability and buoyancy make it a safe and enjoyable platform for all kinds of water play. With its ease of inflation and deflation, this floating dock is highly portable and can be taken to the beach, on a boat, or stored conveniently when not in use.

# Perfect for ALL SWIMMING ENVIRONMENTS

**Customization:** 

OFFER OEM/ODM/CUSTOM ALL SIZE/COLOR/SHAPE