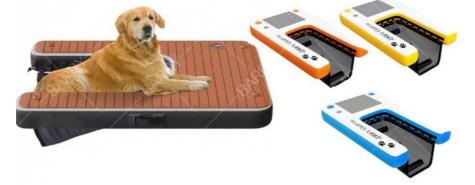

Understanding that every dog owner has their own style, the Water Ramp For Dog comes with the option for a **customized logo**. This personal touch allows the ramp to reflect the personality of the pet or owner or to match with other accessories, making it a unique and personalized addition to your water gear.

# Perfect for ALL SWIMMING ENVIRONMENTS

**Customization:** 

OFFER OEM/ODM/CUSTOM ALL SIZE/COLOR/SHAPE