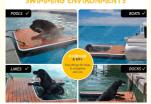

#### **Applications:**

One of the primary applications of the Barry Inflatable Floating Dock is as a dog ladder for dock. It provides a safe and convenient way for dogs to exit the water after swimming, helping prevent strain or injury from climbing onto a dock or over the sides of a pool. This is especially beneficial for older dogs, dogs with joint issues, or breeds that are not natural swimmers. The dog water ramp for dock serves as a gentle and secure method for dogs of all sizes and breeds to enjoy water activities alongside their human counterparts. The dog water ramp for dock is also perfect for use at lakes, rivers, and pools. Whether you're engaging in recreational activities or training sessions, this floating dock can be quickly deployed to create a safe and accessible exit point for your furry friend. It ensures that playtime in the water is a stress-free experience for both pets and their owners. The Barry Inflatable Floating Dock is also an ideal dog ladder to reveate.

Aside from its practical uses, the Barry Water Ramp For Dog adds an element of water fun for dogs. It can be used for dock diving, a popular canine sport, or simply as a floating platform for dogs to rest on between swims. Its stability and buoyancy make it a safe and enjoyable platform for all kinds of water play. With its ease of inflation and deflation, this floating dock is highly portable and can be taken to the beach, on a boat, or stored conveniently when not in use.

# Perfect for ALL SWIMMING ENVIRONMENTS

**Customization:** 

OFFER OEM/ODM/CUSTOM ALL SIZE/COLOR/SHAPE