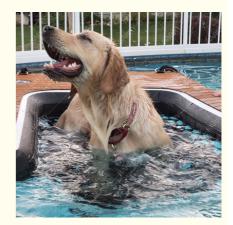

One of the most compelling features of this product is its multi-functionality. The ramp serves as a helpful tool for **helping dogs get out of water**, whether they are swimming in a pool, lake, or accompanying you on a boat trip. Moreover, it adds an element of **water fun for dogs** by providing them with their own platform to lounge on, jump from, or play around, turning every water outing into an exciting adventure for your furry friend.

Aside from its practical uses, the Barry Water Ramp For Dog adds an element of water fun for dogs. It can be used for dock diving, a popular canine sport, or simply as a floating platform for dogs to rest on between swims. Its stability and buoyancy make it a safe and enjoyable platform for all kinds of water play. With its ease of inflation and deflation, this floating dock is highly portable and can be taken to the beach, on a boat, or stored conveniently when not in use.