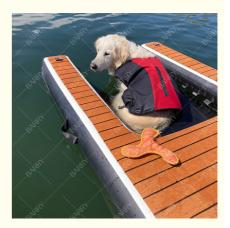

The Water Ramp For Dog is not just a simple dog ramp; it is an **inflatable dog ramp** that offers unparalleled portability and ease of use. Made from a combination of robust Drop Stitch Fabric (DWF) and 0.7mm PVC Tarpaulin, this ramp is designed to resist punctures and endure the rough and tumble of canine play. The material is also gentle on your dog's paws, ensuring a comfortable and non-slip surface for them to walk on.

One of the most compelling features of this product is its multi-functionality. The ramp serves as a helpful tool for **helping dogs get out of water**, whether they are swimming in a pool, lake, or accompanying you on a boat trip. Moreover, it adds an element of **water fun for dogs** by providing them with their own platform to lounge on, jump from, or play around, turning every water outing into an exciting adventure for your furry friend.

The Water Ramp For Dog is not only an accessory for your pet; it is an investment in fun, safety, and convenience. As an **inflatable dog ramp for a boat**, it can be easily stowed away when not in use, taking up minimal space on your vessel. Its lightweight design also makes it ideal for travel, ensuring that your pet is equipped for water fun no matter where your adventures take you. For those who prioritize the well-being of their pets, the Water Ramp For Dog is an essential product. It protects your dog from the risks associated with jumping directly from a boat to the dock or struggling to climb out of the pool. This ramp is the epitome of pet-friendly innovation, providing a secure and enjoyable environment for your dog's aquatic activities.

#### **Applications:**

One of the primary applications of the Barry Inflatable Floating Dock is as a dog ladder for dock. It provides a safe and convenient way for dogs to exit the water after swimming, helping prevent strain or injury from climbing onto a dock or over the sides of a pool. This is especially beneficial for older dogs, dogs with joint issues, or breeds that are not natural swimmers. The dog water ramp for dock serves as a gentle and secure method for dogs of all sizes and breeds to enjoy water activities alongside their human counterparts. The dog water ramp for dock is also perfect for use at lakes, rivers, and pools. Whether you're engaging in recreational activities or training sessions, this floating dock can be quickly deployed to create a safe and accessible exit point for your furry friend. It ensures that playtime in the water is a stress-free experience for both pets and their owners. The Barry Inflatable Floating Dock is also an ideal dog ladder to reveate.