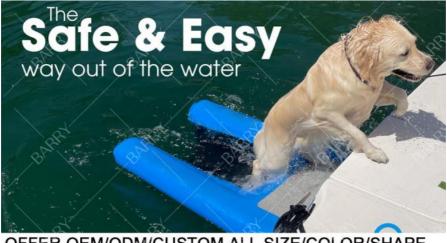

One of the most compelling features of this product is its multi-functionality. The ramp serves as a helpful tool for **helping dogs get out of water**, whether they are swimming in a pool, lake, or accompanying you on a boat trip. Moreover, it adds an element of **water fun for dogs** by providing them with their own platform to lounge on, jump from, or play around, turning every water outing into an exciting adventure for your furry friend.

The Water Ramp For Dog is not only an accessory for your pet; it is an investment in fun, safety, and convenience. As an **inflatable dog ramp for a boat**, it can be easily stowed away when not in use, taking up minimal space on your vessel. Its lightweight design also makes it ideal for travel, ensuring that your pet is equipped for water fun no matter where your adventures take you. For those who prioritize the well-being of their pets, the Water Ramp For Dog is an essential product. It protects your dog from the risks associated with jumping directly from a boat to the dock or struggling to climb out of the pool. This ramp is the epitome of pet-friendly innovation, providing a secure and enjoyable environment for your dog's aquatic activities.

#### **Applications:**

One of the primary applications of the Barry Inflatable Floating Dock is as a dog ladder for dock. It provides a safe and convenient way for dogs to exit the water after swimming, helping prevent strain or injury from climbing onto a dock or over the sides of a pool. This is especially beneficial for older dogs, dogs with joint issues, or breeds that are not natural swimmers. The dog water ramp for dock serves as a gentle and secure method for dogs of all sizes and breeds to enjoy water activities alongside their human counterparts. The dog water ramp for dock is also perfect for use at lakes, rivers, and pools. Whether you're engaging in recreational activities or training sessions, this floating dock can be quickly deployed to create a safe and accessible exit point for your furry friend. It ensures that playtime in the water is a stress-free experience for both pets and their owners. The Barry Inflatable Floating Dock is also an ideal dog ladder to reveate.