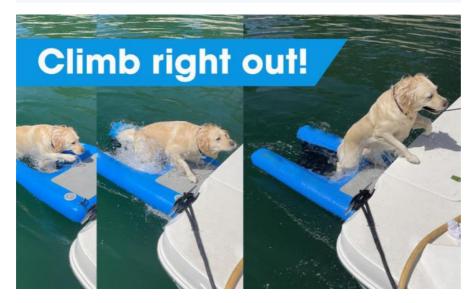

When it comes to functionality, the Water Ramp For Dog serves as an efficient floating dog ramp for dock, offering a secure and comfortable transition for your dog from water to land. Whether your pet is swimming for leisure or you're training them for water rescue scenarios, this inflatable ramp serves the crucial function of helping your dog get out of the water with ease. The gentle incline and stable design allow dogs to confidently walk up to the dock or boat without the fear of slipping or falling back into the water.

Beyond the home setting, the inflatable dog water ramp is also perfect for use in lakes and ponds. During family outings or camping trips, dogs can freely join in the fun without the worry of how they will get back onto dry land. The Barry dock acts as a secure dog ladder, enabling pets to easily climb aboard after a refreshing swim or a rigorous round of fetch in the water.