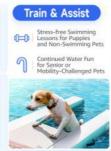

Water training and therapy centers for dogs will also find the dog ramp invaluable. The inflatable dog water ramp can be utilized to assist in rehabilitation exercises or simply to encourage non-swimmers to become more confident in the water. The supportive surface provides a safe and encouraging platform for various therapeutic and training scenarios.