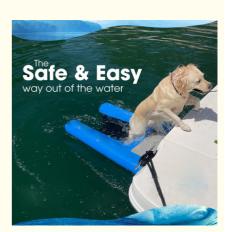

# Non-Slip EVA Foam Portable Foldable Dog Boat Water Ramp For Water Pet Help Dog Stairs Ramp For Small Dogs Up To 230 Lbs

When it comes to functionality, the Water Ramp For Dog serves as an efficient floating dog ramp for dock, offering a secure and comfortable transition for your dog from water to land. Whether your pet is swimming for leisure or you're training them for water rescue scenarios, this inflatable ramp serves the crucial function of helping your dog get out of the water with ease. The gentle incline and stable design allow dogs to confidently walk up to the dock or boat without the fear of slipping or falling back into the water.

This inflatable floating dock is also a fantastic dog ladder for dock, providing a fun and safe way for your furry friend to enjoy water activities. It can be placed alongside your dock, giving your dog the freedom to take a dip and then easily climb back up for a rest. The surface is designed to be paw-friendly, ensuring a comfortable grip that encourages your dog to use the ramp without hesitation. Understanding the importance of individuality, the Water Ramp For Dog allows for personalized touches with the option of a customized logo. Whether you're representing a kennel club, a dog training facility, or simply want to showcase your pet's name, the customization option adds a unique flair to your inflatable floating dock, making it distinctive and easily identifiable amongst others.