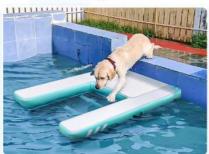

When it comes to functionality, the Water Ramp For Dog serves as an efficient floating dog ramp for dock, offering a secure and comfortable transition for your dog from water to land. Whether your pet is swimming for leisure or you're training them for water rescue scenarios, this inflatable ramp serves the crucial function of helping your dog get out of the water with ease. The gentle incline and stable design allow dogs to confidently walk up to the dock or boat without the fear of slipping or falling back into the water.

This inflatable floating dock is also a fantastic dog ladder for dock, providing a fun and safe way for your furry friend to enjoy water activities. It can be placed alongside your dock, giving your dog the freedom to take a dip and then easily climb back up for a rest. The surface is designed to be paw-friendly, ensuring a comfortable grip that encourages your dog to use the ramp without hesitation. Understanding the importance of individuality, the Water Ramp For Dog allows for personalized touches with the option of a customized logo. Whether you're representing a kennel club, a dog training facility, or simply want to showcase your pet's name, the customization option adds a unique flair to your inflatable floating dock, making it distinctive and easily identifiable amongst others.