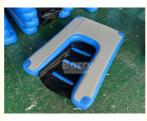

When it comes to functionality, the Water Ramp For Dog serves as an efficient floating dog ramp for dock, offering a secure and comfortable transition for your dog from water to land. Whether your pet is swimming for leisure or you're training them for water rescue scenarios, this inflatable ramp serves the crucial function of helping your dog get out of the water with ease. The gentle incline and stable design allow dogs to confidently walk up to the dock or boat without the fear of slipping or falling back into the water.

This inflatable floating dock is also a fantastic dog ladder for dock, providing a fun and safe way for your furry friend to enjoy water activities. It can be placed alongside your dock, giving your dog the freedom to take a dip and then easily climb back up for a rest. The surface is designed to be paw-friendly, ensuring a comfortable grip that encourages your dog to use the ramp without hesitation. Understanding the importance of individuality, the Water Ramp For Dog allows for personalized touches with the option of a customized logo. Whether you're representing a kennel club, a dog training facility, or simply want to showcase your pet's name, the customization option adds a unique flair to your inflatable floating dock, making it distinctive and easily identifiable amongst others.