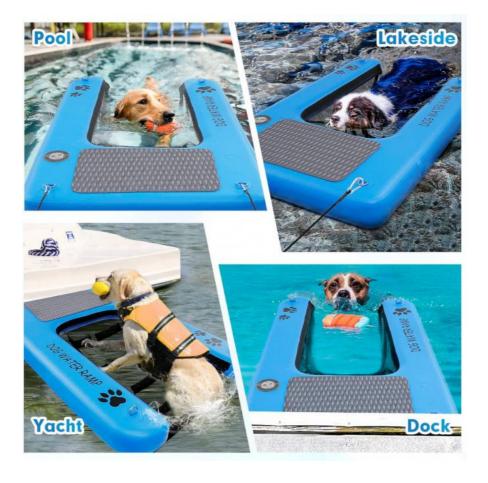

#### **Applications:**

The item is a specialized inflatable floating dock designed to serve a variety of applications and scenarios, particularly centered around aquatic environments. This product is not just any ordinary pontoon; it is a dedicated water ramp for dogs, enhancing their water experiences and ensuring their safety. With its primary function being to help dogs get out of the water, the Barry floating dock is a versatile addition to any water-based activity.

One of the most common applications of this dog ramp is in personal pools at home. For dog owners, ensuring the safety of their pets is paramount, and the Barry inflatable dock provides an easy and accessible way for dogs to exit the water without any struggle. The convenience of a customized color option allows the dock to blend seamlessly with the aesthetics of the pool area, and the added option for a personalized logo means that the product can also reflect the owner's personal touch or branding.

Beyond the home setting, the inflatable dog water ramp is also perfect for use in lakes and ponds. During family outings or camping trips, dogs can freely join in the fun without the worry of how they will get back onto dry land. The Barry dock acts as a secure dog ladder, enabling pets to easily climb aboard after a refreshing swim or a rigorous round of fetch in the water.

The product's portability, ensured by the inclusion of an air pump and repair kits, makes it ideal for dog-friendly beaches and resorts. Dog owners can provide their furry companions with a platform to rest or an easier way to enter and exit the ocean. The Barry floating dock ensures that fun in the sun is safe and enjoyable not just for humans but for their canine friends as well.