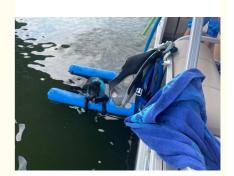

When it comes to functionality, the Water Ramp For Dog serves as an efficient floating dog ramp for dock, offering a secure and comfortable transition for your dog from water to land. Whether your pet is swimming for leisure or you're training them for water rescue scenarios, this inflatable ramp serves the crucial function of helping your dog get out of the water with ease. The gentle incline and stable design allow dogs to confidently walk up to the dock or boat without the fear of slipping or falling back into the water.

This inflatable floating dock is also a fantastic dog ladder for dock, providing a fun and safe way for your furry friend to enjoy water activities. It can be placed alongside your dock, giving your dog the freedom to take a dip and then easily climb back up for a rest. The surface is designed to be paw-friendly, ensuring a comfortable grip that encourages your dog to use the ramp without hesitation. Understanding the importance of individuality, the Water Ramp For Dog allows for personalized touches with the option of a customized logo. Whether you're representing a kennel club, a dog training facility, or simply want to showcase your pet's name, the customization option adds a unique flair to your inflatable floating dock, making it distinctive and easily identifiable amongst others.