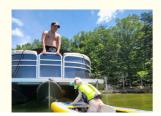

Additionally, the Barry Inflatable Floating Dock serves as an excellent **dog ladder for docks**. When moored to a lakeside or seaside dock, it provides a convenient and accessible way for dogs to enjoy the water without the challenge of climbing onto a high platform. Customizable color options allow the floating dock to match the aesthetic of any boat or dock, blending seamlessly with its surroundings. Beyond aiding dogs, the dock brings an element of water fun for both pets and their owners. It can be used for lounging, sunbathing, and playing on the water. The customizable size means that it can be made large enough to accommodate multiple users, making it an ideal gathering spot for friends, family, and pets to enjoy the water together.

Whether you are a dog owner looking for a safe and fun solution to include your pet in water-based activities, or you are someone who enjoys the flexibility of a multi-functional floating platform, the Barry Inflatable Floating Dock, with its robust construction and thoughtful design, is the perfect addition to any aquatic adventure.