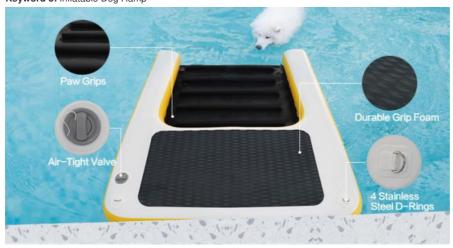

## Features:

**Product Name:** Inflatable Floating Dock **Alternative Name:** Water Ramp For Dog

Function: Help Dog Getting Out Of Water, Water Fun For Dog

Color: Customized Color

Accessory: Air Pump, Repair Kits

Material: DWF + 0.7mm PVC Tarpaulin

Keyword 1: Floating Dog Ramp for Pontoon Boat

**Keyword 2:** Dog Inflatable Dock **Keyword 3:** Inflatable Dog Ramp