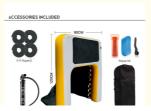

# **Product Specification**

Function: Help Dog Getting Out Of Water,water Fun

For Dog

Product Name: Water Ramp For Dog
 Logo: Customized Accepted
 Color: Customized Color

Accessory: Air Pump, Repair Kits

Material: DWF + 0.7mm PVC Tarpaulin

#### **Product Description:**

The Water Ramp For Dog is an innovative solution designed to enhance the water experiences for your furry friends. This product is not just a testament to fun but also to safety and comfort, ensuring that your pets can enjoy the water alongside you. Crafted with the highest quality materials, this inflatable floating dock offers an ideal platform for dogs to relax and enter or exit the water with ease. The accessory package includes an air pump and repair kits, ensuring that setup and maintenance are hassle-free.

The robust construction of the inflatable pup plank is geared towards long-lasting use, able to withstand the energetic play of dogs. The inclusion of an air pump allows for quick inflation, making the setup process as simple as possible, so more time can be spent enjoying the water. In the event of minor damage, the provided repair kits offer an immediate solution, ensuring that the fun isn't cut short. Safety is a paramount concern with any pet product, and the Water Ramp For Dog has been designed with safety features such as stability in the water and durability against scratches or bites. The material used in its construction is selected for its resistance to wear and tear, ensuring that your pet's aquatic adventures are not just fun but also safe.