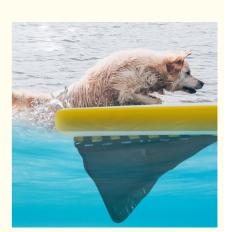

As an inflatable pup plank, this product offers a gentle slope that dogs can easily navigate, encouraging them to become confident swimmers. It acts as an inflatable dog water ramp that provides a stable and gradual entry point into the water, reducing the risk of injury and making the aquatic environment more accessible for pups of all ages and physical abilities. The Water Ramp For Dog is designed with the pet's well-being in mind, featuring a non-slip surface to ensure secure footing and peace of mind for pet owners.

One of the primary functions of this floating dock is as an **inflatable dog ramp**, which aids dogs in getting out of the water safely and effortlessly. Whether it's after a swim in a lake, a dip in the ocean, or a splash in a river, the Barry Floating Dock provides a stable and

reliable platform for dogs to exit the water without the need for owner assistance. The sturdy DWF and 0.7mm PVC tarpaulin materials ensure durability and longevity, even with regular use by energetic pets.