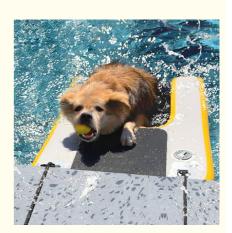

Owners of private pools can benefit from incorporating this dock as a **dog ladder for a swimming pool**. It can be positioned at the pool's edge, allowing dogs to climb in and out at their leisure. This eliminates the risk of dogs damaging pool liners or struggling to find a way out of the water. The accessory air pump facilitates quick inflation, while the included repair kits ensure that any punctures can be fixed with minimal downtime.