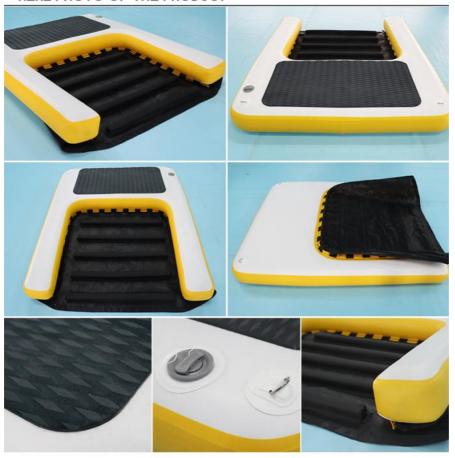

e. It allows pet owners to interact with their pets in a new and exciting way, promoting an active lifestyle for both the pet and the owner. For dogs that may be apprehensive about water, the inflatable dog water ramp serves as a comforting presence, encouraging them to explore and enjoy the water at their own pace.

In conclusion, the Water Ramp For Dog is a multifunctional product that caters to the needs of pets and pet owners alike. It is an essential accessory for any water-loving canine, providing a safe, fun, and stylish way to enjoy the water. With its customizable size, color, and logo options, as well as the inclusion of an air pump and repair kits, this inflatable floating dock stands out as a premier choice for pet water safety and enjoyment.

## **REAL PHOTO OF THE PRODUCT**



## Features:

**Product Name:** Inflatable Floating Dock **Alternative Name:** Water Ramp For Dog

Function: Help Dog Getting Out Of Water, Water Fun For Dog

Color: Customized Color

Accessory: Air Pump, Repair Kits

Material: DWF + 0.7mm PVC Tarpaulin

Keyword 1: Floating Dog Ramp for Pontoon Boat

**Keyword 2:** Dog Inflatable Dock **Keyword 3:** Inflatable Dog Ramp



## **Applications:**

The **Barry Inflatable Floating Dock**, model number **HBY-FD-030**, is a versatile product designed for various aquatic environments. Manufactured in the bustling city of Guangzhou, China, this dock offers numerous applications, suitable for both recreational and practical scenarios. With a size that can be customized to fit specific requirements, it becomes an essential accessory for water enthus