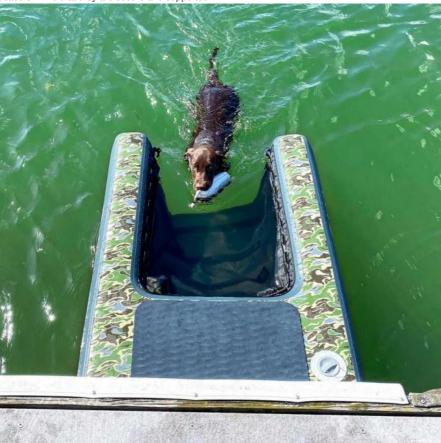

One of the primary occasions where the Barry Inflatable Floating Dock shines is as a floating dog ramp for pontoon boats. Boating enthusiasts who love to bring their furry friends along for the ride will find this inflatable dock an indispensable tool. It allows dogs to easily board and disembark from the pontoon boat without the risk of injury or the struggle that can come with getting in and out of the water. The stable platform provides a secure area for dogs to rest and play, making every boating adventure pet-friendly.

Another scenario where this product is incredibly useful is as a dog ladder for docks. Waterfront property owners can attach this floating dock to their existing structures, providing a safe and convenient way for dogs to enter and exit the water. Whether it's for a swim in a lake or a dip in the river, the Barry Inflatable Floating Dock ensures that your pet can join in on the fun without any hassle.