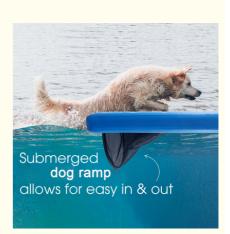

Constructed with durability in mind, the Water Ramp For Dog is made from robust materials that withstand the playful antics of your dog. Whether it's a day at the lake, a boating adventure, or just a leisurely swim in your backyard pool, this inflatable dog ramp for boat and dock ensures your pet can enjoy the water safely and independently. The ramp serves a crucial function, assisting your dog in getting out of the water with ease, thereby reducing the risk of injury or exhaustion.

The Water Ramp For Dog is not just a practical tool but also an accessory that brings water fun for your dog. It serves as a floating oasis where your dog can rest after a swim or jump off for a splash, turning every water outing into an exciting adventure. Its stability and buoyancy make it a reliable platform, giving you peace of mind while your furry friend frolics in the water. This product is especially ideal for dogs who love to swim but might struggle with getting back onto the dock or boat, providing an optimal solution for pet owners who prioritize the safety and enjoyment of their pets.

For dog owners who have a swimming pool, the Water Ramp For Dog doubles as a dog ladder swimming pool, granting your pet the freedom to come and go as they please. This versatility makes it an excellent choice for those who enjoy various water-related activities with their dogs. The ramp's gentle incline and non-slip surface are designed with a dog's comfort and safety in mind, encouraging even the most hesitant swimmers to take part in the fun.