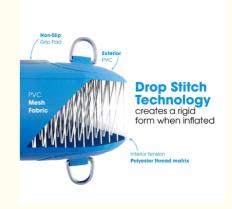

# **Product Specification**

Function: Help Dog Getting Out Of Water,water Fun

For Dog

Material: DWF + 0.7mm PVC Tarpaulin

Logo: Customized Accepted

• Size: Customized Size

Color: Customized Color

Accessory: Air Pump, Repair Kits

Material: DWF + 0.7mm PVC Tarpaulin

Discover the ultimate solution for water-loving canines with our Barry Inflatable Floating Dock. Designed as a dog ladder for swimming pools, this innovative product ensures your furry friend can enjoy water activities safely and easily. Our doggy docks are customizable in both size and color to match your pet's needs and your aesthetic preferences. Perfect for any dog owner who wants to enhance their pet's water fun, our doggy docks serve as a reliable platform to aid your dog in getting out of the water without any hassle.