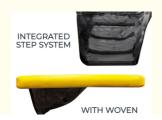

For dog owners who have a swimming pool, the Water Ramp For Dog doubles as a dog ladder swimming pool, granting your pet the freedom to come and go as they please. This versatility makes it an excellent choice for those who enjoy various water-related activities with their dogs. The ramp's gentle incline and non-slip surface are designed with a dog's comfort and safety in mind, encouraging even the most hesitant swimmers to take part in the fun.

The dog ramp feature of this product is not only helpful for leisure but also for the health and safety of pets. Older dogs or those with joint issues can benefit from the gentle incline and the soft, inflatable surface, which reduces the stress on their bodies compared to traditional hard-surface ramps. With the included air pump and repair kits, setting up and maintaining the dock is straightforward, ensuring that it remains a long-lasting solution for pet-friendly water activities.