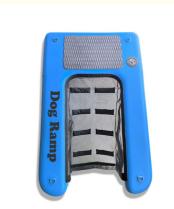

# Help Dog Getting Out Of Water DWF PVC Tarpaulin Dog Ladder Dog Water Ramp Inflatable For For Pet Swimming

### Help Dog Getting Out Of Water DWF PVC Tarpaulin Dog Ladder Dog Water Ramp Inflatable For For Pet Swimming