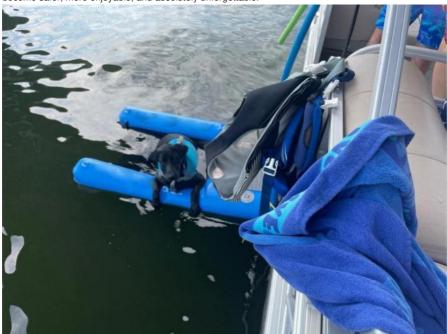

the Water Ramp For Dog, you can transform any aquatic environment into a playground for your pet. The ramp not only enhances the safety of your dog but also opens up a world of water fun that was previously inaccessible. It's time to say goodbye to the anxiety of watching your dog struggle to get back onto the boat or the dock. With this portable dog ramp, you can relax and enjoy the sun while your dog paddles happily, knowing that they have a secure way back to you.

In conclusion, the Water Ramp For Dog is an essential addition to any water excursion with your canine companion. It embodies the perfect blend of functionality, durability, and convenience. Invest in a Water Ramp For Dog today and watch your dog's water adventures become safer, more enjoyable, and absolutely unforgettable.



#### Features:

Product Name: Inflatable Floating Dock

Logo: Customized Accepted

Function: Help Dog Getting Out Of Water, Water Fun For Dog

Product Name: Water Ramp For Dog

Color: Customized Color

Material: DWF + 0.7mm PVC Tarpaulin

Features:

Inflatable dog ramp for easy access in and out of water Durable inflatable dog water ramp designed for canine play Sturdy inflatable pup plank for water safety and fun

### **Applications:**

The Barry Inflatable Floating Dock, model number HBY-FD-030, is a versatile and innovative product designed for a variety of water-related activities and scenarios. With its origins in Guangzhou, China, this floating dock can be customized in size to fit specific needs and preferences, ensuring that it is the perfect addition to any water adventure. Its