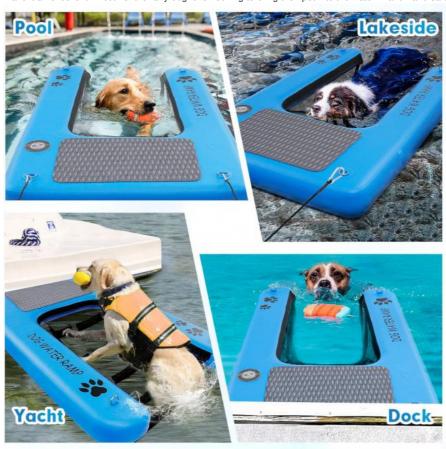

### More Images

### **Applications:**

The Barry Inflatable Floating Dock, model number HBY-FD-030, is a versatile and innovative product designed for a variety of water-related activities and scenarios. With its origins in Guangzhou, China, this floating dock can be customized in size to fit specific needs and preferences, ensuring that it is the perfect addition to any water adventure. Its primary function is to aid dogs in getting out of the water, making it an ideal dog water ramp for dock situations and providing water fun for your canine companion.

One of the most common applications for the Barry Inflatable Floating Dock is within residential lakefront properties or homes with private docks. Dog owners appreciate the inflatable pup plank for its ease of use and the safety it provides for their pets. It serves as a stable platform for dogs to rest on after a swim or to simply enjoy being on the water. Whether you're engaging in a leisurely day by the lake or enjoying a sunny afternoon at your beachfront property, this product ensures that your furry friend can join in the fun safely and comfortably.

Moreover, the Barry Inflatable Floating Dock is also an excellent addition to public beaches and dog parks with water access. It provides a communal space where dogs of all sizes and breeds can climb, play, and exit the water with ease. The customizability of its size means it can accommodate multiple dogs at once, making it a great feature for dog-friendly community events or dog swim days at local pools. Outdoor enthusiasts and adventurers who enjoy kayaking, paddle boarding, or boating with their pets will find the Barry dock an indispensable tool. Its portability, facilitated by the included air pump and repair kits, makes it easy to take on the go. The tough material, DWF + 0.7mm PVC tarpaulin, ensures durability and longevity, even in the most active scenarios. Users can also personalize their floating docks with a custom logo, adding a touch of individuality to their gear.