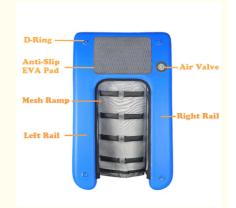

The materials used in the construction of the Water Ramp For Dog are of the highest quality to ensure durability and longevity. The combination of double-wall fabric (DWF) and 0.7mm PVC tarpaulin offers a robust and puncture-resistant surface that can withstand the playful antics of your pet. The DWF provides a rigid platform when inflated, giving your dog the confidence to walk on water, while the PVC tarpaulin ensures a waterproof and UV-resistant covering that can endure the elements.

Understanding that accidents can happen, the Water Ramp For Dog comes with a comprehensive accessory kit to ensure uninterrupted fun. An air pump is included for quick and effortless inflation, allowing you to set up the ramp in no time. Should the ramp face any wear and tear, repair kits are also provided, enabling you to patch up minor damage swiftly and maintain the structural integrity of your inflatable pup plank.

#### Features:

Product Name: Inflatable Floating Dock

Logo: Customized Accepted

Function: Help Dog Getting Out Of Water, Water Fun For Dog

Product Name: Water Ramp For Dog

Color: Customized Color

Material: DWF + 0.7mm PVC Tarpaulin