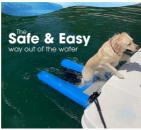

The Water Ramp For Dog is not just a simple floating device; it's an ingeniously crafted inflatable pup plank that serves as an indispensable accessory for any water-bound adventure. Its primary function is to help dogs get out of the water with ease. After a refreshing swim, dogs can struggle to climb back onto a dock or boat. This floating dock provides a gentle incline that allows dogs to walk up comfortably without slipping or injuring themselves, fostering a safe environment for water play.

With the Water Ramp For Dog, you can transform any aquatic environment into a playground for your pet. The ramp not only enhances the safety of your dog but also opens up a world of water fun that was previously inaccessible. It's time to say goodbye to the anxiety of watching your dog struggle to get back onto the boat or the dock. With this portable dog ramp, you can relax and enjoy the sun while your dog paddles happily, knowing that they have a secure way back to you.