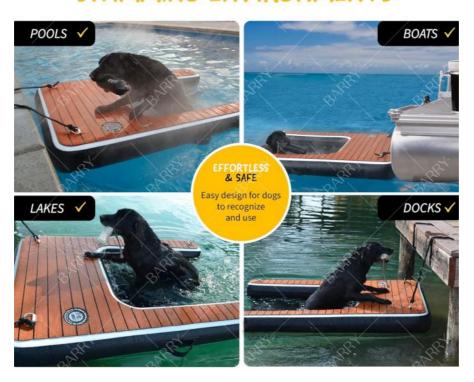

#### **Applications:**

The Barry Inflatable Floating Dock, model number HBY-FD-030, originating from Guangzhou, China, is a versatile and indispensable addition to water-based activities. Designed with a combination of robust double-wall fabric (DWF) and 0.7mm PVC tarpaulin, this durable product ensures stability and longevity. With the ability to customize the logo, color, and size, the Barry Floating Dock can be tailored to cater to individual preferences and branding requirements, making it an ideal choice for both personal use and commercial applications. One of the primary applications of the Barry Floating Dock is as a doggy dock. Pet owners can use this floating platform to provide their canine companions with a safe and enjoyable way to join in on the fun at the lake, pool, or sea. The dock serves as a floating dog ramp for dock, allowing dogs to easily get on and off without the risk of injury or the struggle that often comes with trying to lift them out of the water. This thoughtful design is especially beneficial for older dogs or those with joint issues who still want to enjoy a refreshing swim. Moreover, the Barry Floating Dock is an excellent inflatable dog ramp for boat use. Boating enthusiasts who love to take their pets along for the ride will find this product immensely helpful. It can be anchored to the side of the boat, providing a secure and stable platform for dogs to climb aboard after a dip in the water. The customized size option ensures that the dock can be configured to fit alongside a variety of boat types, from small fishing boats to larger recreational vessels.

# Perfect for ALL SWIMMING ENVIRONMENTS