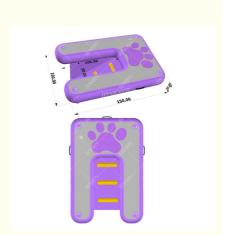

# Outdoor Inflatable Pump Plank Climb Platform Ladder Boat Three Size Dog Water Ramp With Non-Slip Pad

# **Product Specification**

• Material: DWF + 0.7mm PVC Tarpaulin

· Logo: **Customized Accepted** 

• Function: Help Dog Getting Out Of Water, water Fun

For Dog

• Product Name: Water Ramp For Dog

• Size: Customized Size • Color: **Customized Color** · Accessory: Air Pump, Repair Kits

• Highlight: Three Size Dog Water Ramp,

Inflatable Dog Water Ramp, Non-Slip Pad Dog Water Ramp

Outdoor Inflatable Pump Plank Climb Platform Ladder Boat Three Size Dog Water Ramp With Non-slip Pad

#### **Product Description:**

Introducing the ultimate solution for canine companions who love to dive into water adventures but need a little help returning to dry land: the Water Ramp For Dog. This innovative inflatable floating dock has been meticulously crafted to ensure your furry friend's water escapades are safe, fun, and convenient. With a design that prioritizes your dog's ease of accessibility to and from the water, this product serves as a floating dog ramp for dock, ensuring your pet can enjoy extended periods of aquatic play without the struggle of getting in and out of the water.

The primary function of the Water Ramp For Dog is to provide assistance to dogs in getting out of the water. This is crucial as it can prevent exhaustion and ensure that your pet remains safe while enjoying water fun. The ramp's gentle incline and sturdy surface provide a comfortable and secure path for your dog to return to the dock or the shore. Whether your dog is a seasoned swimmer or just learning the ropes, this floating dog ramp for dock offers a dependable platform for your pet to rest and exit the water with ease.