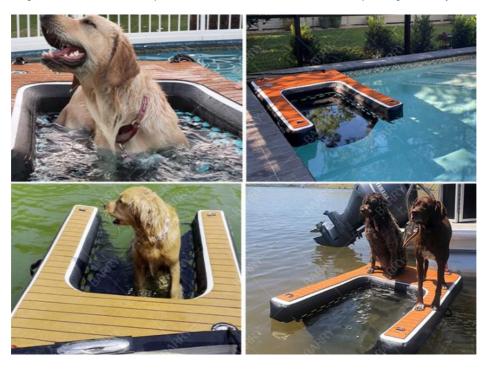

## More Images

## **Applications:**

The Barry Inflatable Floating Dock, model number HBY-FD-030, is a versatile and convenient product designed to enhance the water experiences for dog owners and their pets. Originating from Guangzhou, China, this dock is crafted from a combination of DWF and 0.7mm PVC Tarpaulin, ensuring durability and stability on the water. The Barry inflatable dock can be customized in size to fit the specific needs of any customer and comes with the option to add a personalized logo, making it an excellent choice for both personal use and as a branded item for businesses.

One of the primary applications of the Barry inflatable dock is as a doggy dock. It serves as a secure platform for dogs to rest and play on while in the water. The dock's buoyancy and stability make it an ideal choice for dog owners who want to spend time on the water with their furry companions. Whether it is used at a lake, a private pool, or on the open sea, the Barry dock provides a safe and fun environment for dogs to enjoy the water without the worry of them struggling to get back onto a boat or a dock.

The Barry dock also functions excellently as an inflatable dog ramp. It can be utilized to help dogs get in and out of the water with ease,

particularly useful for older or smaller pets that may find it challenging to climb aboard from the water. The gentle incline and sturdy surface of the dock ensure that dogs can easily walk up and down the ramp without slipping, making water activities accessible and enjoyable for dogs of all ages and sizes.

For boat owners, especially those with a pontoon, the Barry Inflatable Floating Dock can be transformed into a floating dog ramp for pontoon boats. It provides a stable platform for dogs to enter and exit the boat safely, preventing any risk of injury that might occur when jumping directly from the boat into the water or vice versa. The dock's easy-to-inflate design, coupled with accessories such as an air pump and repair kits, ensures that it can be set up and maintained with minimal effort, making it a convenient addition to any boating adventure.