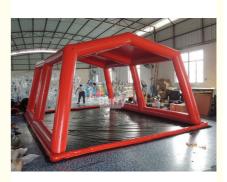

# **Customized Portable Pvc Water Ccollection Mat Car Wash Inflatable Car Wash** Mat Inflatable Car Wash Mat With Cover

# <u>Cheap Price Soft PVC Inflatable Colorful Car Wash Mat Cleaning Garage Plastic Floor</u> <u>Containment Mats</u>

Real picture for each size Commercial easy set up air seal type inflatable car wash mat

Electric Air pump Air Pump for inflating products all meet the standard of CE and UL certificates. We provide different plug and voltages apply to different countries.

## Features:

- 1.Free-standing inflatable water containment mat
- 2.Easy and fast setup and tear own
- 3.Inflate and deflate from one valve
- 4. Perfect for containing water runoff for responsible disposal
- $\ensuremath{\mathsf{5.dimensions}}$  fit most cars, trucks, motorcycles and SUVs
- 6.New extra strong material made from PVC
- 7.Improved durability, quality and new, ultra-fast pump
- 8.Comes with a carrying bag, AC pump and patch kit