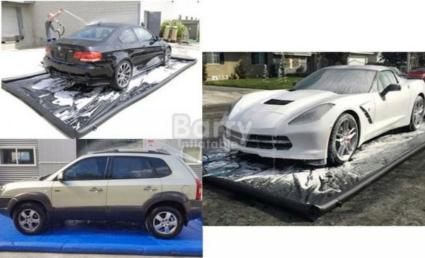

Real picture for each size Commercial easy set up air seal type inflatable car wash mat

Electric Air pump Air Pump for inflating products all meet the standard of CE and UL certificates. We provide different plug and voltages apply to different countries.

## Features:

- 1.Free-standing inflatable water containment mat
- 2.Easy and fast setup and tear own
- 3.Inflate and deflate from one valve
- 4. Perfect for containing water runoff for responsible disposal
- $\ensuremath{\mathsf{5.dimensions}}$  fit most cars, trucks, motorcycles and SUVs
- 6.New extra strong material made from PVC
- 7.Improved durability, quality and new, ultra-fast pump
- 8.Comes with a carrying bag, AC pump and patch kit

## **Applications:**

Mobile Inflatable Car Wash Mats are easy to set up and remove, providing you with great flexibility. Inflatable Car Wash Mats take seconds to inflate and provide a sealed, watertight floor. We manufacture inflatable car wash mats in sizes suitable for use with cars and larger commercial vehicles.