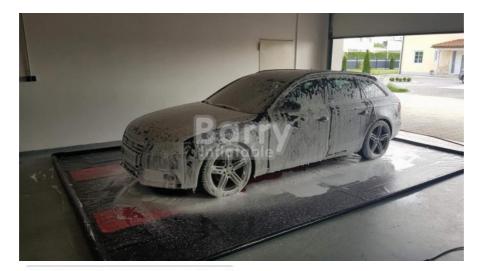

Real picture for each size Commercial easy set up air seal type inflatable car wash mat

Electric Air pump Air Pump for inflating products all meet the standard of CE and UL certificates. We provide different plug and voltages apply to different countries.

## Features:

- 1.Free-standing inflatable water containment mat
- 2.Easy and fast setup and tear own
- 3.Inflate and deflate from one valve
- 4. Perfect for containing water runoff for responsible disposal
- $\ensuremath{\mathsf{5.dimensions}}$  fit most cars, trucks, motorcycles and SUVs
- 6.New extra strong material made from PVC
- 7.Improved durability, quality and new, ultra-fast pump
- 8.Comes with a carrying bag, AC pump and patch kit

## **Applications:**

Mobile Inflatable Car Wash Mats are easy to set up and remove, providing you with great flexibility. Inflatable Car Wash Mats take seconds to inflate and provide a sealed, watertight floor. We manufacture inflatable car wash mats in sizes suitable for use with cars and larger commercial vehicles.