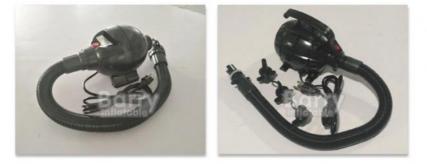

Real picture for each size Commercial easy set up air seal type inflatable car wash mat

Electric Air pump Air Pump for inflating products all meet the standard of CE and UL certificates. We provide different plug and voltages apply to different countries.

## Features:

- 1.Free-standing inflatable water containment mat
- 2.Easy and fast setup and tear own
- 3.Inflate and deflate from one valve
- 4. Perfect for containing water runoff for responsible disposal
- $\ensuremath{\mathsf{5.dimensions}}$  fit most cars, trucks, motorcycles and SUVs
- 6.New extra strong material made from PVC
- 7.Improved durability, quality and new, ultra-fast pump
- 8.Comes with a carrying bag, AC pump and patch kit

### Q: Your blowers meet CE/UL requirements?

A: we can offer CE/UL blower according to different country.

No.3A07, Fanghua Road, Xinghangguoji Renhe Town, Baiyun District, Guangzhou China