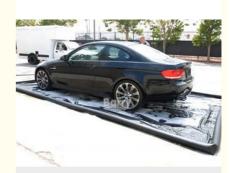

## **Applications:**

The Inflatable Car Wash Mat is perfect for use in a variety of settings, including at home, in car wash businesses, and even at outdoor events. It can be used on any flat surface, making it a versatile product that can be used in a variety of applications.

The Inflatable Car Wash Mat is primarily used as a garage floor mat and a car wash containment mat. It is designed to contain water, suds, and other debris while washing your car, keeping your garage floor clean and dry. It can also be used as a portable wash pad for trucks, making it ideal for mobile car wash businesses or for those who frequently travel with their vehicles.

#### Real picture for each size Commercial easy set up air seal type inflatable car wash mat