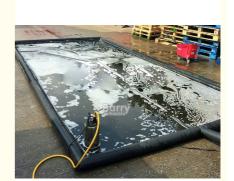

## **Product Description:**

Inflatable Car Wash Mats are ideal for capturing and containing water to prevent run off into drains, to allow water recycling, or for anywhere an environmental issue may accrue.

Mobile Inflatable Car Wash Mats are easy to set up and remove, providing you with great flexibility. Inflatable Car Wash Mats take seconds to inflate and provide a sealed, watertight floor.

We manufacture inflatable car wash mats in sizes suitable for use with cars and larger commercial vehicles.

#### Real picture for each size Commercial easy set up air seal type inflatable car wash mat