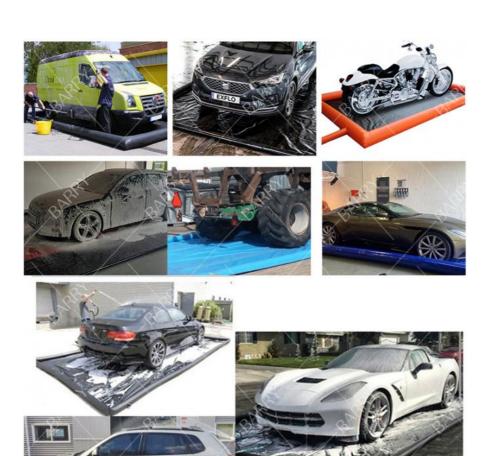

## **Applications:**

The Inflatable Car Wash Mat is perfect for use in a variety of settings, including at home, in car wash businesses, and even at outdoor events. It can be used on any flat surface, making it a versatile product that can be used in a variety of applications.

The Inflatable Car Wash Mat is primarily used as a garage floor mat and a car wash containment mat. It is designed to contain water, suds, and other debris while washing your car, keeping your garage floor clean and dry. It can also be used as a portable wash pad for trucks, making it ideal for mobile car wash businesses or for those who frequently travel with their vehicles.