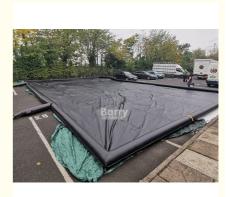

# Water Reclamation System Inflatable Car Wash Mat Water Containment Mat For Car Cleaning

The Inflatable Car Wash Mat is primarily used as a garage floor mat and a car wash containment mat. It is designed to contain water, suds, and other debris while washing your car, keeping your garage floor clean and dry. It can also be used as a portable wash pad for trucks, making it ideal for mobile car wash businesses or for those who frequently travel with their vehicles.