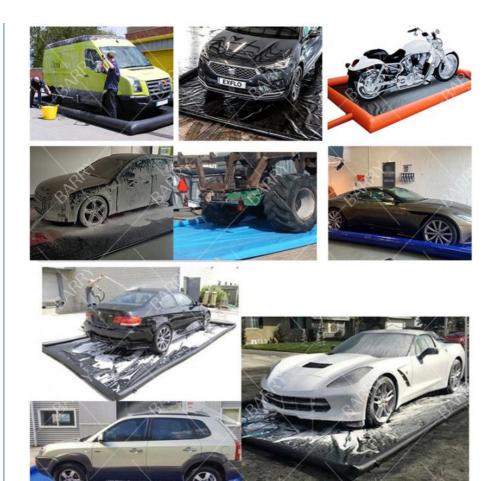

Successful cases in our Barry Workshop:

#### **Applications:**

The Inflatable Car Wash Mat is perfect for use in a variety of settings, including at home, in car wash businesses, and even at outdoor events. It can be used on any flat surface, making it a versatile product that can be used in a variety of applications. Usage

The Inflatable Car Wash Mat is primarily used as a garage floor mat and a car wash containment mat. It is designed to contain water, suds, and other debris while washing your car, keeping your garage floor clean and dry. It can also be used as a portable wash pad for trucks, making it ideal for mobile car wash businesses or for those who frequently travel with their vehicles.