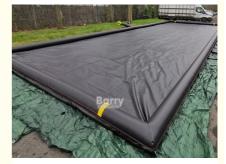

# Water Reclamation System Inflatable Car Wash Mat Water Containment Mat For Car Cleaning

The Inflatable Car Wash Mat is primarily used as a garage floor mat and a car wash containment mat. It is designed to contain water, suds, and other debris while washing your car, keeping your garage floor clean and dry. It can also be used as a portable wash pad for trucks, making it ideal for mobile car wash businesses or for those who frequently travel with their vehicles.