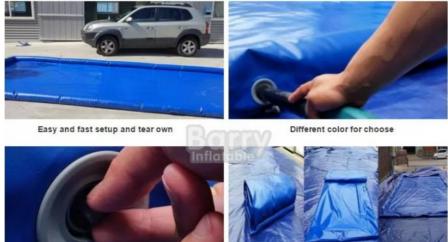

# How to Use:

The Barry Inflatable Car Wash Mat is easy to use and can be set up in just a few simple steps: Unroll the mat and lay it on a flat surface.

Inflate the mat using an air pump until it reaches the desired firmness.

Drive the car onto the mat and start washing.

After use, deflate the mat and roll it up for storage.

Clean the mat with water and mild soap if necessary.

Good quality parts

Protect Packing by PVC Bag