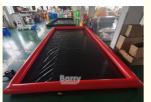

## **Product Description:**

Inflatable Car Wash Mat

The Inflatable Car Wash Mat is the perfect solution for all your car washing needs. Whether you are a professional car wash business or a car owner looking for an easy and convenient way to wash your vehicle at home, this product is the perfect choice.

#### 1.Product Overview

The Inflatable Car Wash Mat is a portable and easy to use mat that provides a clean and safe surface for washing your car. It is made of high-quality PVC materials and is designed to be durable, waterproof, and reusable. The mat requires no assembly, making it the perfect choice for both personal and business use.

#### 3.Suitable for All Vehicles

The Inflatable Car Wash Mat is suitable for all types of vehicles, including cars, trucks, SUVs, and motorcycles. Its large size (insert dimensions here) ensures that it can accommodate any vehicle, making it the perfect choice for car wash businesses. 4.Waterproof and Durable