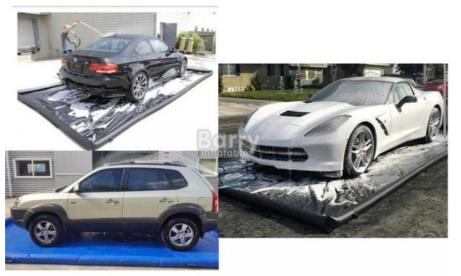

#### 3.Suitable for All Vehicles

The Inflatable Car Wash Mat is suitable for all types of vehicles, including cars, trucks, SUVs, and motorcycles. Its large size (insert dimensions here) ensures that it can accommodate any vehicle, making it the perfect choice for car wash businesses. 4.Waterproof and Durable

## **Applications:**

Garage: The inflatable car wash mat can be used in garages to protect the floor from water and chemicals during car washing. Its durable material can withstand heavy vehicles and provide a safe and clean washing environment.

Car Wash Business: The inflatable car wash mat is a perfect solution for car wash businesses. It can be easily set up and provide a contained area for washing cars, preventing water and chemicals from entering the surrounding area.

Outdoor Events: This product is also suitable for outdoor events, such as car shows or races. It can be used as a temporary car wash station and help keep the surrounding area clean and tidy.