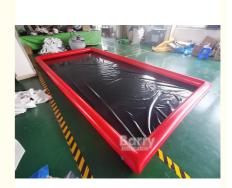

## **Product Description:**

Inflatable Car Wash Mat

The Inflatable Car Wash Mat is the perfect solution for all your car washing needs. Whether you are a professional car wash business or a car owner looking for an easy and convenient way to wash your vehicle at home, this product is the perfect choice.

#### 1.Product Overview

The Inflatable Car Wash Mat is a portable and easy to use mat that provides a clean and safe surface for washing your car. It is made of high-quality PVC materials and is designed to be durable, waterproof, and reusable. The mat requires no assembly, making it the perfect choice for both personal and business use.

#### 3.Suitable for All Vehicles

The Inflatable Car Wash Mat is suitable for all types of vehicles, including cars, trucks, SUVs, and motorcycles. Its large size (insert dimensions here) ensures that it can accommodate any vehicle, making it the perfect choice for car wash businesses. 4.Waterproof and Durable

This inflatable wash pad is designed to be waterproof and durable, making it perfect for outdoor use. It can withstand pressure from water and is built to last, ensuring that you can use it for multiple car washes without worrying about wear and tear.