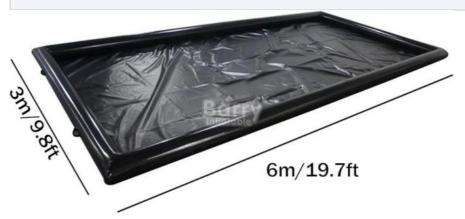

### **Product Description:**

| Item            | Heavy Duty Inflatable Car Wash Mat Cleaning Garage Plastic Floor Containment Mats                                                                                                                                                   |
|-----------------|-------------------------------------------------------------------------------------------------------------------------------------------------------------------------------------------------------------------------------------|
| Material        | PVC                                                                                                                                                                                                                                 |
| Color           | Black, Gray, Blue, Orange or Customized                                                                                                                                                                                             |
| Size            | 7'9" * 16' / 7'9" * 18' / 8'9" * 20' or can be customized Special Length and width can be made on request. The three sizes are the most conventional sizes we sell to the American market.Other customized sizes are also workable. |
| MOQ             | 1 pieces (price depend on the size)                                                                                                                                                                                                 |
| Size of Package | 0.33*0.33*0.63 m                                                                                                                                                                                                                    |
| Application     | Car wash mat / non-inflatable wash pads<br>Garage floor snow / water containment mat                                                                                                                                                |
| Features        | Waterproof, Fire Retardant, Anti UV, Heavy Metal Free, Anti Mildew, Flexible, Heavy Duty, Tensile, Self Clean etc are available.                                                                                                    |