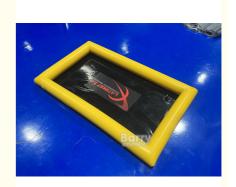

# Heavy Duty Inflatable Car Wash Mat Cleaning Garage Plastic Floor Containment Mats

### **Product Description:**

| Item            | Heavy Duty Inflatable Car Wash Mat Cleaning Garage Plastic Floor Containment Mats                                                                                                                                                   |
|-----------------|-------------------------------------------------------------------------------------------------------------------------------------------------------------------------------------------------------------------------------------|
| Material        | PVC                                                                                                                                                                                                                                 |
| Color           | Black, Gray, Blue, Orange or Customized                                                                                                                                                                                             |
| Size            | 7'9" * 16' / 7'9" * 18' / 8'9" * 20' or can be customized Special Length and width can be made on request. The three sizes are the most conventional sizes we sell to the American market.Other customized sizes are also workable. |
| MOQ             | 1 pieces (price depend on the size)                                                                                                                                                                                                 |
| Size of Package | 0.33*0.33*0.63 m                                                                                                                                                                                                                    |
| Application     | Car wash mat / non-inflatable wash pads<br>Garage floor snow / water containment mat                                                                                                                                                |
| Features        | Waterproof, Fire Retardant, Anti UV, Heavy Metal Free, Anti Mildew, Flexible, Heavy Duty, Tensile, Self Clean etc are available.                                                                                                    |