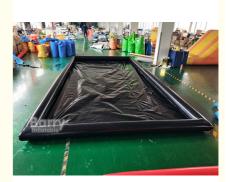

### **Product Description:**

Inflatable Car Wash Mat - The Perfect Solution for Your Car Washing Needs

Product Overview:

The Inflatable Car Wash Mat is a revolutionary product that will completely change the way you wash your car. It is the perfect solution for all your car washing needs, providing a convenient and efficient way to clean your vehicle.

Made from high-quality materials, this inflatable car wash mat is designed to be durable, waterproof, and reusable, making it a longlasting investment for your car washing routine. It is available in two sizes : 5x3m and 6x3m, or can be customized to fit your specific needs.