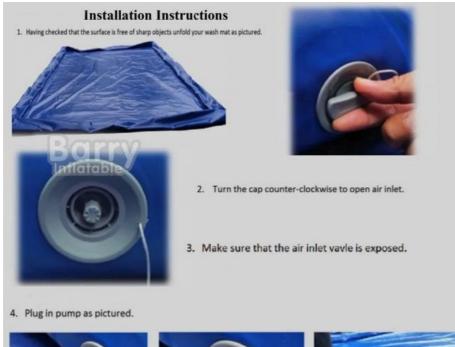

#### How to install?

DO NOT OVER INFLATE. Inflate to a level of 130mm (13cm) in the middle of the wash mat when two people are standing on the rim of the mat as pictured. This will ensure that your wash mat does not burst with the addition of a vehicle. This level of inflation also makes allowance for hot weather which will cause the air in your wash mat to expand.