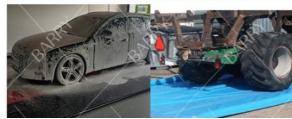

#### More details:

The Water Containment System:
240" long x 120' width with 4" inflated Berm Edges(Or customized)
20 feet by 10 feet wide(customized)
professional inflation and deflation Valve
Rapid Pump-Electric Fast Fill Pump that inflate
Rapidly deflates the beams on your system.
Thickness 0.48mm = 19 gauge
Mat black color (because it is cool)
Packing: each unit comes rolled/folded
Lightweight- 30 pounds of light weight material(customized the size)