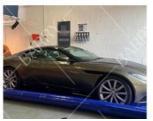

#### **Product Description:**

Inflatable Car Wash Mat

The Inflatable Car Wash Mat is the perfect solution for keeping your garage floor clean while washing your car. This innovative product is designed to make car washing easier and more efficient, whether you are a car enthusiast or a professional car wash business owner.

#### **Key Features:**

Easy to clean

Personal or business use

Waterproof

Water containment mat

Garage floor mat

Car wash containment mat

Overall, the Inflatable Car Wash Mat is a must-have product for anyone who wants to keep their garage floor clean and protected while washing their car. Its easy-to-clean design, waterproof materials, and versatile usage make it a top choice for car owners and car wash businesses alike.