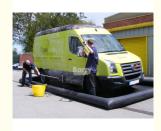

#### **Product Description:**

Inflatable Car Wash Mat

The Inflatable Car Wash Mat is the perfect solution for keeping your garage floor clean while washing your car. This innovative product is designed to make car washing easier and more efficient, whether you are a car enthusiast or a professional car wash business owner.

#### **Key Features:**

Easy to clean

Personal or business use

Waterproof

Water containment mat

Garage floor mat

Car wash containment mat

Overall, the Inflatable Car Wash Mat is a must-have product for anyone who wants to keep their garage floor clean and protected while washing their car. Its easy-to-clean design, waterproof materials, and versatile usage make it a top choice for car owners and car wash businesses alike.

#### More details:

The Water Containment System:
240" long x 120' width with 4" inflated Berm Edges(Or customized)
20 feet by 10 feet wide(customized)
professional inflation and deflation Valve
Rapid Pump-Electric Fast Fill Pump that inflate
Rapidly deflates the beams on your system.
Thickness 0.48mm = 19 gauge
Mat black color (because it is cool)
Packing: each unit comes rolled/folded
Lightweight- 30 pounds of light weight material(customized the size)