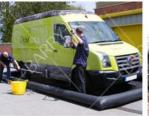

#### **Product Description:**

Inflatable Car Wash Mat

The Inflatable Car Wash Mat is the perfect solution for keeping your garage floor clean while washing your car. This innovative product is designed to make car washing easier and more efficient, whether you are a car enthusiast or a professional car wash business owner.

#### **Key Features:**

Easy to clean

Personal or business use

Waterproof

Water containment mat

Garage floor mat

Car wash containment mat

Overall, the Inflatable Car Wash Mat is a must-have product for anyone who wants to keep their garage floor clean and protected while washing their car. Its easy-to-clean design, waterproof materials, and versatile usage make it a top choice for car owners and car wash businesses alike.

#### More details:

The Water Containment System:
240" long x 120' width with 4" inflated Berm Edges(Or customized)
20 feet by 10 feet wide(customized)
professional inflation and deflation Valve
Rapid Pump-Electric Fast Fill Pump that inflate
Rapidly deflates the beams on your system.
Thickness 0.48mm = 19 gauge
Mat black color (because it is cool)
Packing: each unit comes rolled/folded
Lightweight- 30 pounds of light weight material(customized the size)