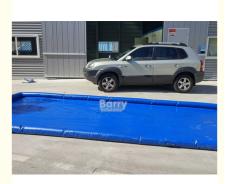

# PVC Truck Inflatable Car Clean Pad PVC Portable Inflatable Car Wash Containment Mat With Water Reclamation System

## PVC Truck Inflatable Car Clean Pad PVC Portable Inflatable Car Wash Containment Mat With Water Reclamation System

#### More details:

The Water Containment System:
240" long x 120' width with 4" inflated Berm Edges(Or customized)
20 feet by 10 feet wide(customized)
professional inflation and deflation Valve
Rapid Pump-Electric Fast Fill Pump that inflate
Rapidly deflates the beams on your system.
Thickness 0.48mm = 19 gauge
Mat black color (because it is cool)
Packing: each unit comes rolled/folded
Lightweight- 30 pounds of light weight material(customized the size)