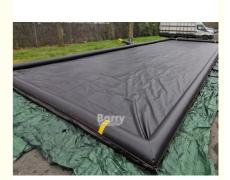

#### Setup

Simply roll out the mat and inflate it with the blower supplied. Drive the vehicle on to the inflated mat and you have a fully portable wash pad. When the vehicle drives onto the floor the edges bend and then bounce back into position and return upright.

Don't worry, although it may seem like the inflatable floor may pop or burst, the floor will not be damaged by the weight of the vehicle it is designed for.

Material: 0.45mm Plato PVC tarpaulin

sizes avaialble: 6\*3\*0.2m/ 6\*4\*0.2m/7\*4\*0.2m/8\*8\*0.2m/12\*12\*0.2m or custom made