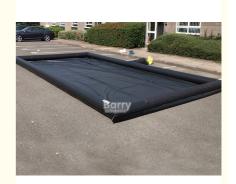

#### Setup

Simply roll out the mat and inflate it with the blower supplied. Drive the vehicle on to the inflated mat and you have a fully portable wash pad. When the vehicle drives onto the floor the edges bend and then bounce back into position and return upright.

Don't worry, although it may seem like the inflatable floor may pop or burst, the floor will not be damaged by the weight of the vehicle it is designed for.

Material: 0.45mm Plato PVC tarpaulin

sizes avaialble: 6\*3\*0.2m/ 6\*4\*0.2m/7\*4\*0.2m/8\*8\*0.2m/12\*12\*0.2m or custom made