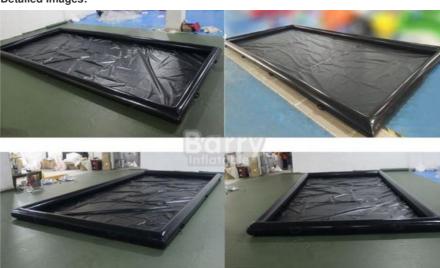

latable wash pad weighs only 1Kg per square metre and can be easily transported
- \* Many applications are possible especially as the wash pad can be custom made.

#### Setup

Simply roll out the mat and inflate it with the blower supplied. Drive the vehicle on to the inflated mat and you have a fully portable wash pad. When the vehicle drives onto the floor the edges bend and then bounce back into position and return upright.

Don't worry, although it may seem like the inflatable floor may pop or burst, the floor will not be damaged by the weight of the vehicle it is designed for.

Material: 0.45mm Plato PVC tarpaulin

sizes avaialble: 6\*3\*0.2m/ 6\*4\*0.2m/7\*4\*0.2m/8\*8\*0.2m/12\*12\*0.2m or custom made

Delivery time 7-10 days Pump & repair kit included



#### **Detailed Images:**









## **Guangzhou Barry Industrial Co., Ltd**



+86-18988930803



burt@inflatableschina.cn



inflatables-toy.com

No.3A07,Fanghua Road, Xinghangguoji Renhe Town,Baiyun District,Guangzhou China