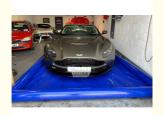

#### Setup

Simply roll out the mat and inflate it with the blower supplied. Drive the vehicle on to the inflated mat and you have a fully portable wash pad. When the vehicle drives onto the floor the edges bend and then bounce back into position and return upright.

Don't worry, although it may seem like the inflatable floor may pop or burst, the floor will not be damaged by the weight of the vehicle it is designed for.

Material: 0.45mm Plato PVC tarpaulin

sizes avaialble: 6\*3\*0.2m/ 6\*4\*0.2m/7\*4\*0.2m/8\*8\*0.2m/12\*12\*0.2m or custom made