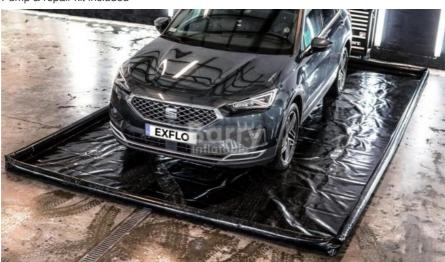

# Car Water Containment Mat Easy Clean PVC Inflatable Wash Pads Cleaning Mat For Car

#### **Product Description**

Car Water Containment Mat Easy Clean PVC Inflatable Wash Pads Cleaning Mat For Car

#### Setup

Simply roll out the mat and inflate it with the blower supplied. Drive the vehicle on to the inflated mat and you have a fully portable wash pad. When the vehicle drives onto the floor the edges bend and then bounce back into position and return upright.